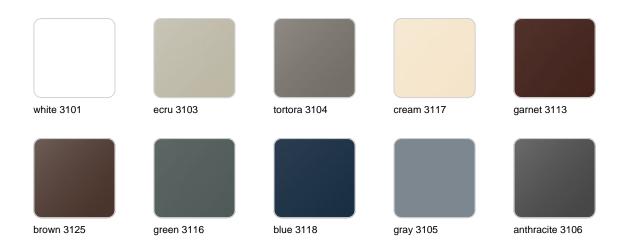

#### BASIC Ref. 54021A

Matt Polyethylene

SELF-WATERING Ref. 54021R

Self-watering system included in all planters except those with basic finish

#### LACQUERED Ref. 54021F

Lacquered Polyethylene