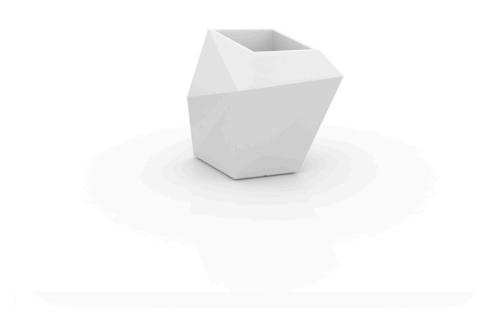

# Faz planter 66x55x70

by Ramón Esteve

Vondom's Faz collection, designed by Ramón Esteve, is one of the firm's most iconic collections. It stands out for its modular design and sophistication, representing harmony, serenity and timelessness through mineral and emphatic shapes. Faz transforms environments with its unique combination of material and light, creating an enveloping and exclusive atmosphere.

### Description

Made of polyethylene resin by rotational moulding. 100% Recyclable. Item suitable for indoor and outdoor use. Available in different finishes.

Weight: 8 Kg

FAZ Macetero medio C = 21 LFAZ Medium planter  $C = 5\frac{1}{2} gal$ 