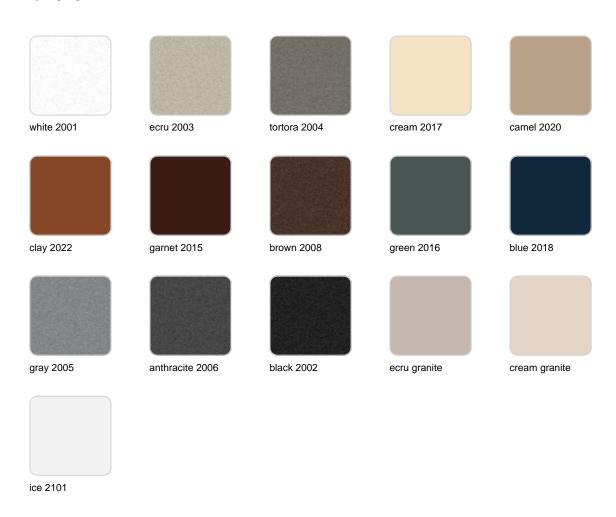

### Description

Made of polyethylene resin by rotational moulding. 100% Recyclable. Item suitable for indoor and outdoor use. Available in different finishes.

Weight: 8 Kg

FAZ Macetero medio C = 21 LFAZ Medium planter  $C = 5\frac{1}{2} gal$ 

#### BASIC Ref. 54021A

Matt Polyethylene

SELF-WATERING Ref. 54021R

Self-watering system included in all planters except those with basic finish

#### LACQUERED Ref. 54021F

Lacquered Polyethylene

### lighting

WHITE LED Ref. 54021W

ice 2101

White internally lit unit with LED technology. Available only in matte ice white finish.

RGBW LED Ref. 54021L

ice 2101

Unit with internal lighting with RGBW LED technology and remote control unit for switching colors. Available only in matte ice white finish. Remote control included.