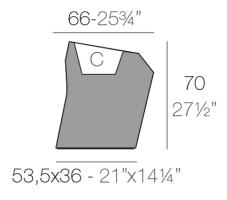

### Description

Made of polyethylene resin by rotational moulding. 100% Recyclable. Item suitable for indoor and outdoor use. Available in different finishes.

Weight: 8 Kg

FAZ Macetero medio C = 21 LFAZ Medium planter  $C = 5\frac{1}{2} gal$ 