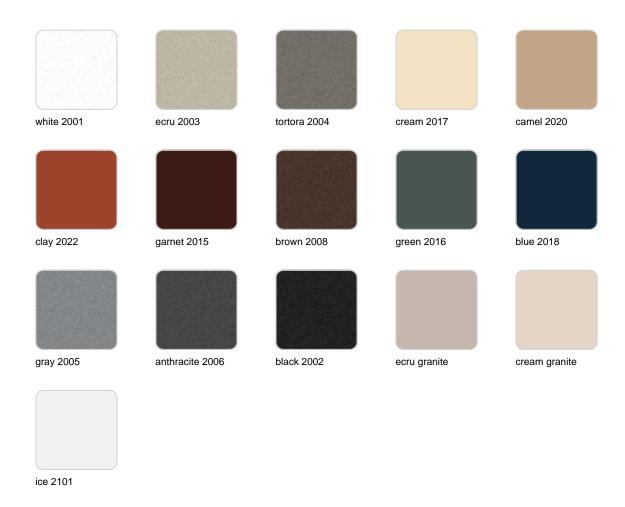

#### BASIC Ref. 54021A

Matt Polyethylene

SELF-WATERING Ref. 54021R

Self-watering system included in all planters except those with basic finish

#### LACQUERED Ref. 54021F

Lacquered Polyethylene