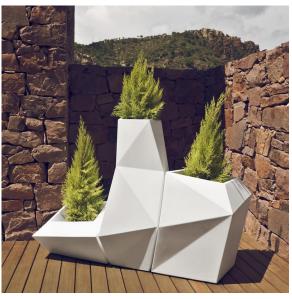

# Faz planter 66x55x70

by Ramón Esteve

Vondom's Faz collection, designed by Ramón Esteve, is one of the firm's most iconic collections. It stands out for its modular design and sophistication, representing harmony, serenity and timelessness through mineral and emphatic shapes. Faz transforms environments with its unique combination of material and light, creating an enveloping and exclusive atmosphere.

## **Ambients**