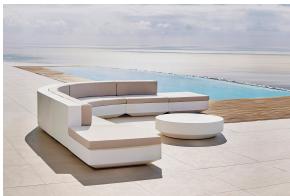

y

**RGBW LED BATTERY** Ref. 54031Y



ice 2101

Unit with internal lighting with battery-powered RGBW LED technology. Includes charger and remote control for switching colors and charger. Available only in matte ice white finish.

**RGBW LED DMX BATTERY** 

Ref. 54031DY



ice 2101

Unit with internal lighting with RGBW LED technology and remote control unit for switching colors. Also controlLED by DMX-1024 (wireless), enabling communication between one or more products simultaneously via the DMX transmitter (not included). There are two options to choose from: Professional XLR DMX and Home WIFI DMX. (Remote control included).

#### tabletops

#### HPL Ref. 54031P





HPL black edge

#### TEMPERED GLASS Ref. 54031C



Security temperate Glass, board thickness 10 mm

## **Ambients**