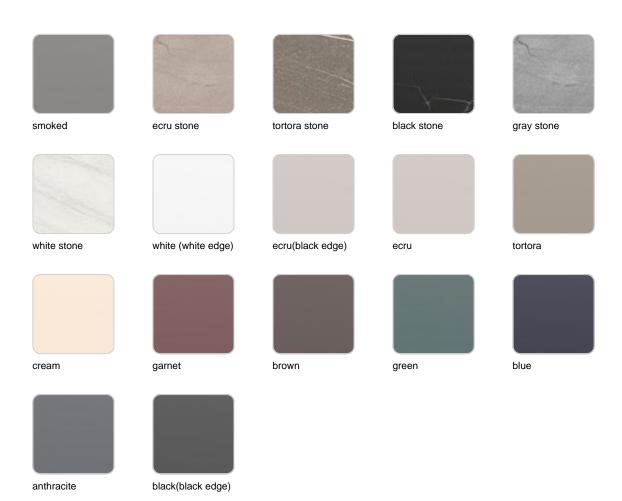

### **Finishes**

#### finishes

#### BASIC Ref. 54031

Matt Polyethylene

LACQUERED Ref. 54031F

Lacquered Polyethylene