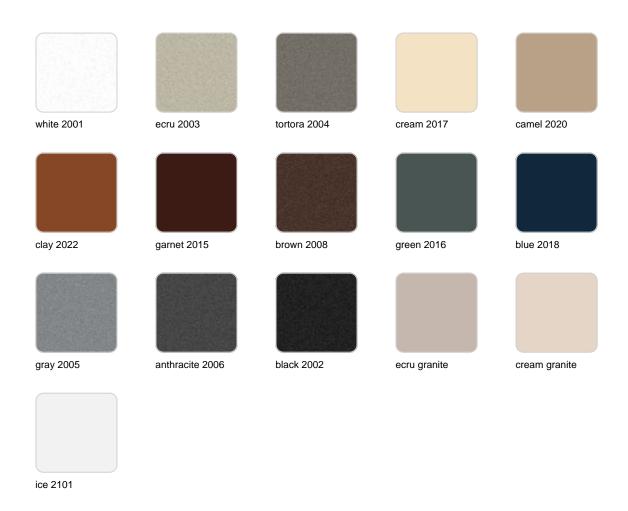

### **Finishes**

#### finishes

#### BASIC Ref. 54031

Matt Polyethylene

LACQUERED Ref. 54031F

Lacquered Polyethylene