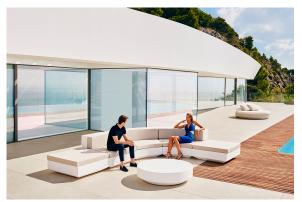

ery

**RGBW LED BATTERY** Ref. 54031Y



ice 2101

Unit with internal lighting with battery-powered RGBW LED technology. Includes charger and remote control for switching colors and charger. Available only in matte ice white finish.

**RGBW LED DMX BATTERY** 

Ref. 54031DY



ice 2101

Unit with internal lighting with RGBW LED technology and remote control unit for switching colors. Also controlLED by DMX-1024 (wireless), enabling communication between one or more products simultaneously via the DMX transmitter (not included). There are two options to choose from: Professional XLR DMX and Home WIFI DMX. (Remote control included).

#### tabletops

#### HPL Ref. 54031P





HPL black edge

#### TEMPERED GLASS Ref. 54031C



Security temperate Glass, board thickness 10 mm

## **Ambients**