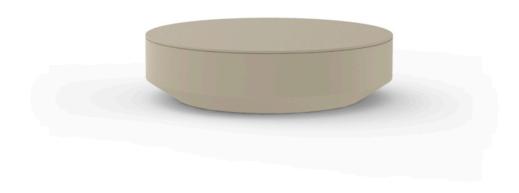

## Vela coffee table ø120

by Ramón Esteve

The Vela collection, designed by Ramón Esteve for Vondom, offers a wide range of outdoor furniture and planters that combine the comfort and warmth of indoor furniture. With a design that balances proportions and geometric lines, Vela transforms any space into a cosy and elegant retreat.

### Description

Made of polyethylene resin by rotational moulding.100% Recyclable. Item suitable for indoor and outdoor use. Available in different finishes.

Weight: 18.05 Kg