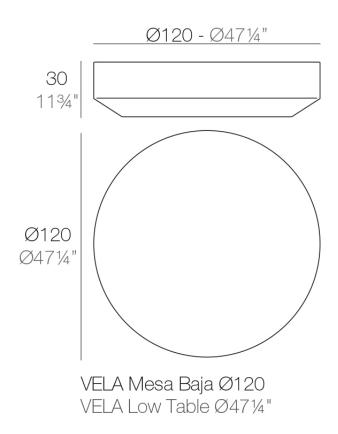

### Description

Made of polyethylene resin by rotational moulding.100% Recyclable. Item suitable for indoor and outdoor use. Available in different finishes.

Weight: 18.05 Kg