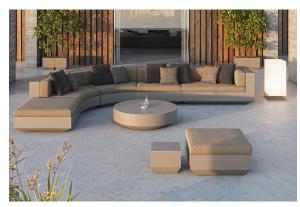

ttery

**RGBW LED BATTERY** Ref. 54031Y



ice 2101

Unit with internal lighting with battery-powered RGBW LED technology. Includes charger and remote control for switching colors and charger. Available only in matte ice white finish.

**RGBW LED DMX BATTERY** 

Ref. 54031DY



ice 2101

Unit with internal lighting with RGBW LED technology and remote control unit for switching colors. Also controlLED by DMX-1024 (wireless), enabling communication between one or more products simultaneously via the DMX transmitter (not included). There are two options to choose from: Professional XLR DMX and Home WIFI DMX. (Remote control included).

#### tabletops

#### HPL Ref. 54031P





HPL black edge

#### TEMPERED GLASS Ref. 54031C



Security temperate Glass, board thickness 10 mm

## **Ambients**