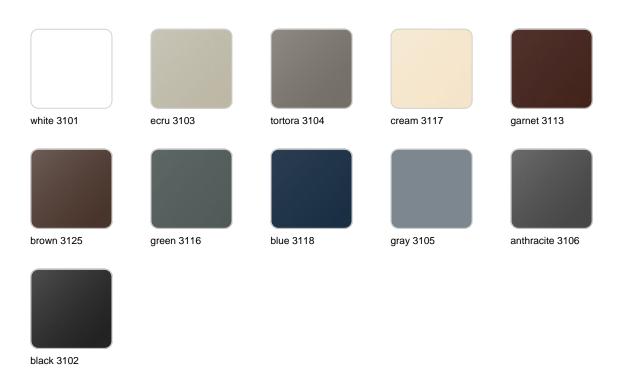

### **Finishes**

#### finishes

#### BASIC Ref. 54031

Matt Polyethylene

LACQUERED Ref. 54031F

Lacquered Polyethylene