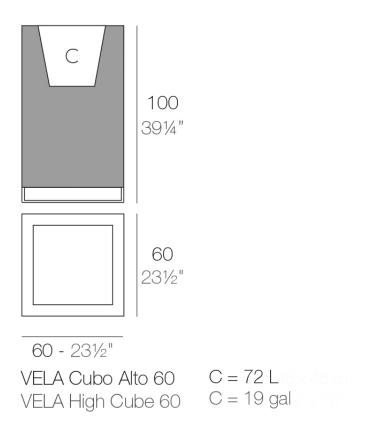

Products / Planters / Vela High Cube Planter 60x60x100

# Vela high cube planter 60x60x100

by Ramón Esteve

The Vela collection, designed by Ramón Esteve for Vondom, offers a wide range of outdoor furniture and planters that combine the comfort and warmth of indoor furniture. With a design that balances proportions and geometric lines, Vela transforms any space into a cosy and elegant retreat.



### Info

### Description

Pot made of polyethylene resin by rotational moulding. 100% Recyclable. Item suitable for indoor and outdoor use. Available in different finishes.

Weight: 17 Kg



### **Finishes**

### finishes

#### BASIC Ref. 54036A



Matt Polyethylene

SELF-WATERING Ref. 54036R



Self-watering system included in all planters except those with basic finish

#### LACQUERED Ref. 54036F







Lacquered Polyethylene

### lighting

WHITE LED Ref. 54036W



ice 2101

White internally lit unit with LED technology. Available only in matte ice white finish.

RGBW LED Ref. 54036L



ice 2101

Unit with internal lighting with RGBW LED technology and remote control unit for switching colors. Available only in matte ice white finish. Remote control included.

RGBW LED DMX Ref. 54036D





Unit with internal lighting with RGBW LED technology and remote control unit for switching colors. Also controlLED by DMX-1024 (wireless), enabling communication between one or more prod