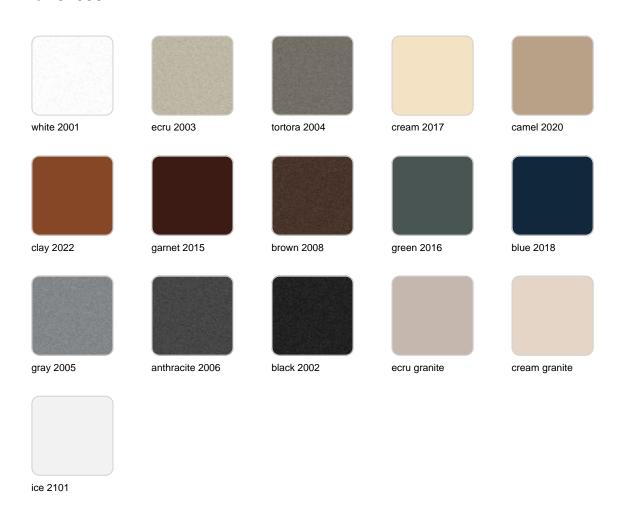

Products / Planters / Vela High Cube Planter 60x60x100

# Vela high cube planter 60x60x100

by Ramón Esteve

The Vela collection, designed by Ramón Esteve for Vondom, offers a wide range of outdoor furniture and planters that combine the comfort and warmth of indoor furniture. With a design that balances proportions and geometric lines, Vela transforms any space into a cosy and elegant retreat.



### Info

### Description

Pot made of polyethylene resin by rotational moulding. 100% Recyclable. Item suitable for indoor and outdoor use. Available in different finishes.

Weight: 17 Kg



### **Finishes**

### finishes

#### BASIC Ref. 54036A



Matt Polyethylene

SELF-WATERING Ref. 54036R



Self-watering system included in all planters except those with basic finish

#### LACQUERED Ref. 54036F







Lacquered Polyethylene

### lighting

WHITE LED Ref. 54036W



ice 2101

White internally lit unit with LED technology. Available only in matte ice white finish.

RGBW LED Ref. 54036L



ice 2101

Unit with internal lighting with RGBW LED technology and remote control unit for switching colors. Available only in matte ice white finish. Remote control included.

RGBW LED DMX Ref. 54036D





Unit with internal lighting with RGBW LED technology and remote control unit for switching colors. Also controlLED by DMX-1024 (wireless), enabling communication between one or more products simultaneously via the DMX transmitter (not included)