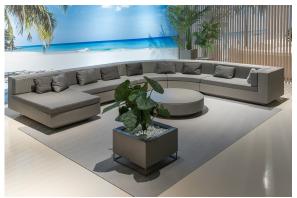

# Vela high cube planter 60x60x100

by Ramón Esteve

The Vela collection, designed by Ramón Esteve for Vondom, offers a wide range of outdoor furniture and planters that combine the comfort and warmth of indoor furniture. With a design that balances proportions and geometric lines, Vela transforms any space into a cosy and elegant retreat.

### **Ambients**