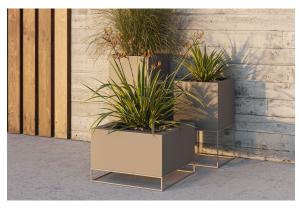

# Vela high cube planter 60x60x100

by Ramón Esteve

The Vela collection, designed by Ramón Esteve for Vondom, offers a wide range of outdoor furniture and planters that combine the comfort and warmth of indoor furniture. With a design that balances proportions and geometric lines, Vela transforms any space into a cosy and elegant retreat.

### Description

Pot made of polyethylene resin by rotational moulding. 100% Recyclable. Item suitable for indoor and outdoor use. Available in different finishes.

Weight: 17 Kg

### **Ambients**