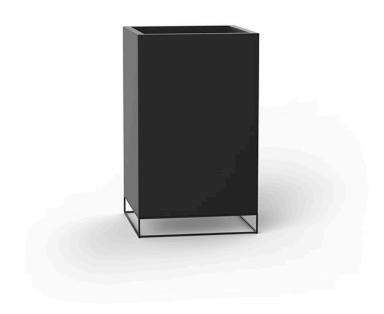

Products / Planters / Vela High Cube Planter 60x60x100

# Vela high cube planter 60x60x100

by Ramón Esteve

The Vela collection, designed by Ramón Esteve for Vondom, offers a wide range of outdoor furniture and planters that combine the comfort and warmth of indoor furniture. With a design that balances proportions and geometric lines, Vela transforms any space into a cosy and elegant retreat.

### Description

Pot made of polyethylene resin by rotational moulding. 100% Recyclable. Item suitable for indoor and outdoor use. Available in different finishes.

Weight: 17 Kg