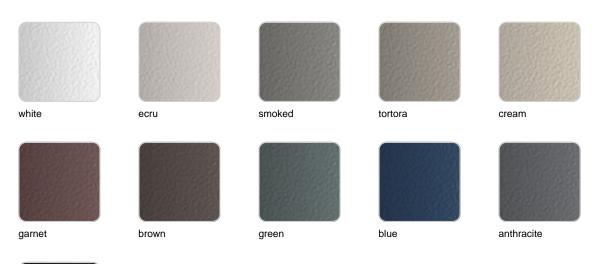

#### BASIC Ref. 54036A

Matt Polyethylene

SELF-WATERING Ref. 54036R

Self-watering system included in all planters except those with basic finish

#### LACQUERED Ref. 54036F

Lacquered Polyethylene