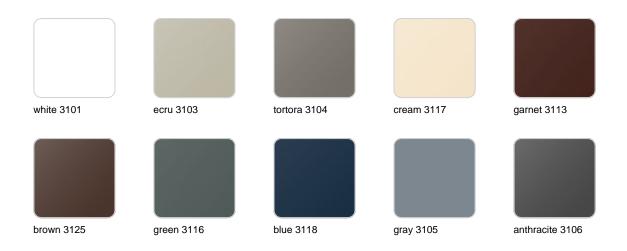

#### BASIC Ref. 54036A

Matt Polyethylene

SELF-WATERING Ref. 54036R

Self-watering system included in all planters except those with basic finish

#### LACQUERED Ref. 54036F

Lacquered Polyethylene