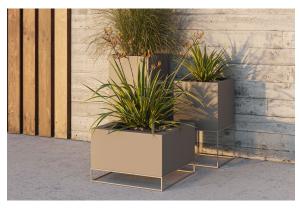

o choose from: Professional XLR DMX and Home WIFI DMX. (Remote control included). Optional battery

**RGBW LED BATTERY** Ref. 54037Y



Unit with internal lighting with battery-powered RGBW LED technology. Includes charger and remote control for switching colors and charger. Available only in matte ice white finish.

**RGBW LED DMX BATTERY** Ref. 54037DY



ice 2101

Unit with internal lighting with RGBW LED technology and remote control unit for switching colors. Also controlLED by DMX-1024 (wireless), enabling communication between one or more products simultaneously via the DMX

transmitter (not included). There are two options to choose from: Professional XLR DMX and Home WIFI DMX. (Remote control included).

#### estructura

#### ALUMINIUM Ref. VVAR00488





black

### **Ambients**