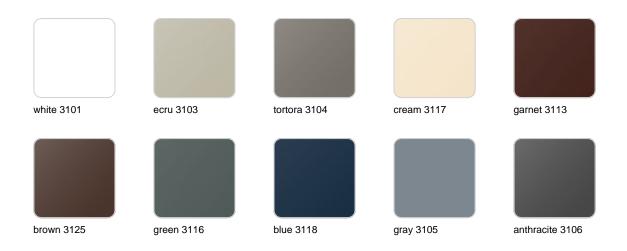

#### finishes

#### BASIC Ref. 54037A

Matt Polyethylene

SELF-WATERING Ref. 54037R

Self-watering system included in all planters except those with basic finish

#### LACQUERED Ref. 54037F

Lacquered Polyethylene