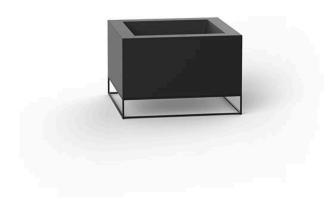

# Vela land planter

by Ramón Esteve

The Vela collection, designed by Ramón Esteve for Vondom, offers a wide range of outdoor furniture and planters that combine the comfort and warmth of indoor furniture. With a design that balances proportions and geometric lines, Vela transforms any space into a cosy and elegant retreat.

### Description

Pot made of polyethylene resin by rotational moulding. 100% Recyclable. Item suitable for indoor and outdoor use. Available in different finishes.

Weight: 10 Kg