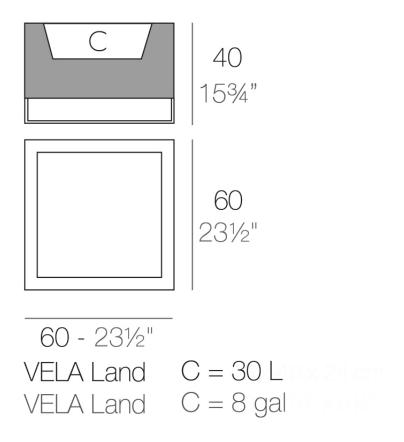

### Info

### Description

Pot made of polyethylene resin by rotational moulding. 100% Recyclable. Item suitable for indoor and outdoor use. Available in different finishes.

Weight: 10 Kg