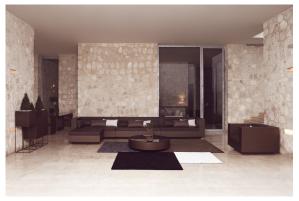

choose from: Professional XLR DMX and Home WIFI DMX. (Remote control included). Optional battery

**RGBW LED BATTERY** Ref. 54037Y



Unit with internal lighting with battery-powered RGBW LED technology. Includes charger and remote control for switching colors and charger. Available only in matte ice white finish.

**RGBW LED DMX BATTERY** Ref. 54037DY



ice 2101

Unit with internal lighting with RGBW LED technology and remote control unit for switching colors. Also controlLED by DMX-1024 (wireless), enabling communication between one or more products simultaneously via the DMX

transmitter (not included). There are two options to choose from: Professional XLR DMX and Home WIFI DMX. (Remote control included).

#### estructura

#### ALUMINIUM Ref. VVAR00488





black

### **Ambients**