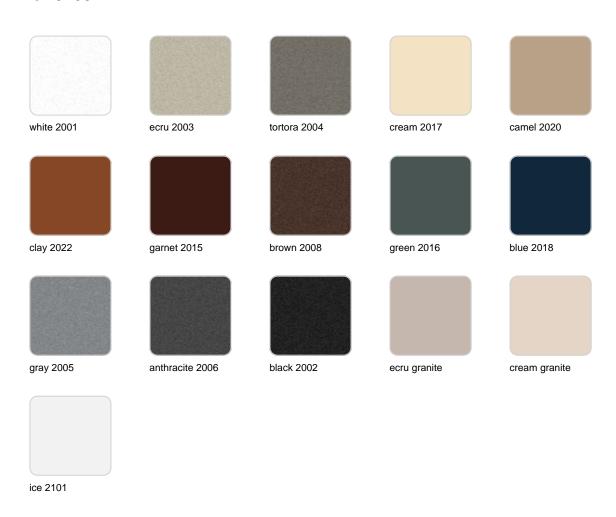

### **Finishes**

#### finishes

#### BASIC Ref. 54037A

Matt Polyethylene

SELF-WATERING Ref. 54037R

Self-watering system included in all planters except those with basic finish

#### LACQUERED Ref. 54037F

Lacquered Polyethylene