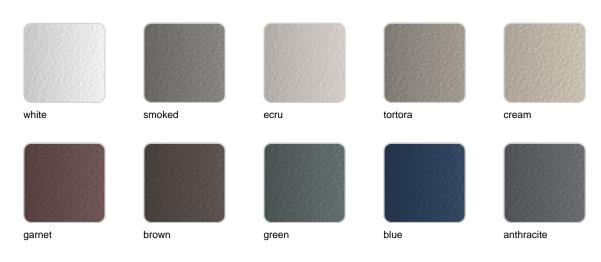

### **Finishes**

#### finishes

#### BASIC Ref. 54037A

Matt Polyethylene

SELF-WATERING Ref. 54037R

Self-watering system included in all planters except those with basic finish

#### LACQUERED Ref. 54037F

Lacquered Polyethylene