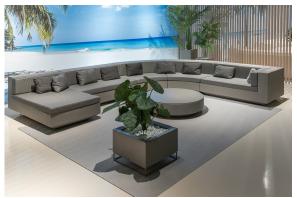

# Vela land planter

by Ramón Esteve

The Vela collection, designed by Ramón Esteve for Vondom, offers a wide range of outdoor furniture and planters that combine the comfort and warmth of indoor furniture. With a design that balances proportions and geometric lines, Vela transforms any space into a cosy and elegant retreat.

### **Ambients**