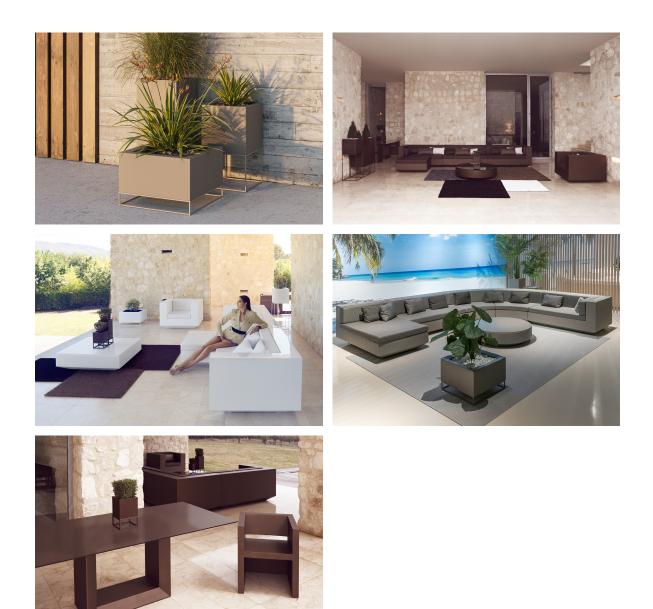

taneously via the DMX transmitter (not included). There are two options to choose from: Professional XLR DMX and Home WIFI DMX. (Remote control included). Optional battery

RGBW LED BATTERY Ref. 54038Y



Unit with internal lighting with battery-powered RGBW LED technology. Includes charger and remote control for switching colors and charger. Available only in matte ice white finish.

#### RGBW LED DMX BATTERY Ref. 54038DY



Unit with internal lighting with RGBW LED technology and remote control unit for switching colors. Also controlLED by DMX-1024 (wireless), enabling communication between one or more products simultaneously via the DMX



transmitter (not included). There are two options to choose from: Professional XLR DMX and Home WIFI DMX. (Remote control included).



## Ambients