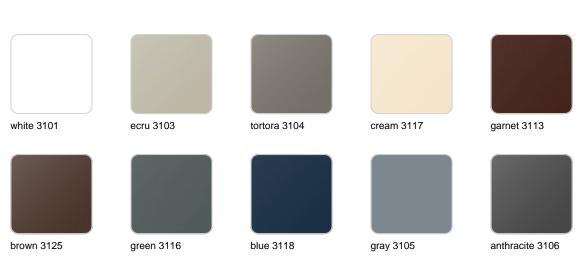

### **Finishes**

finishes

| BASIC<br>Ref. 54038A |                 |              |              |               |
|----------------------|-----------------|--------------|--------------|---------------|
|                      |                 |              |              |               |
| white 2001           | ecru 2003       | tortora 2004 | cream 2017   | camel 2020    |
|                      |                 |              |              |               |
| clay 2022            | garnet 2015     | brown 2008   | green 2016   | blue 2018     |
|                      |                 |              |              |               |
| gray 2005            | anthracite 2006 | black 2002   | ecru granite | cream granite |
|                      |                 |              |              |               |

#### SELF-WATERING Ref. 54038R

| white 2001 | ecru 2003       | tortora 2004 | cream 2017   | camel 2020    |
|------------|-----------------|--------------|--------------|---------------|
|            |                 |              |              |               |
| clay 2022  | garnet 2015     | brown 2008   | green 2016   | blue 2018     |
|            |                 |              |              |               |
|            |                 |              |              |               |
| gray 2005  | anthracite 2006 | black 2002   | ecru granite | cream granite |