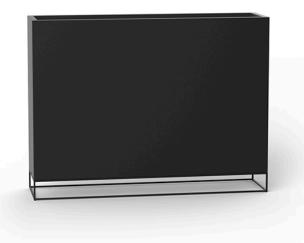

## Vela wall planter by Ramón Esteve

The Vela collection, designed by Ramón Esteve for Vondom, offers a wide range of outdoor furniture and planters that combine the comfort and warmth of indoor furniture. With a design that balances proportions and geometric lines, Vela transforms any space into a cosy and elegant retreat.

### Description

Pot made of polyethylene resin by rotational moulding. 100% Recyclable. Item suitable for indoor and outdoor use. Available in different finishes.

Weight: 22.1 Kg