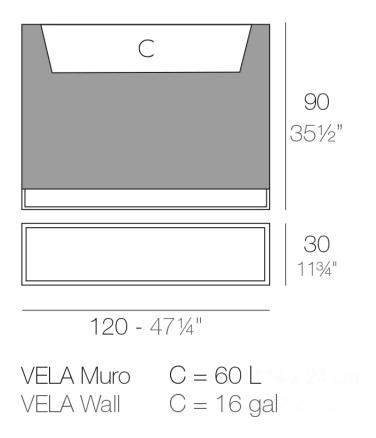

### Description

Pot made of polyethylene resin by rotational moulding. 100% Recyclable. Item suitable for indoor and outdoor use. Available in different finishes.

Weight: 22.1 Kg