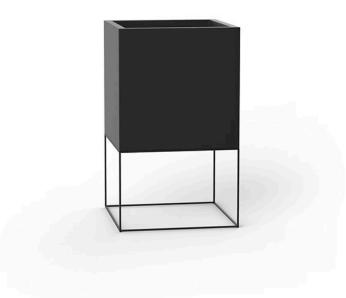

Products / Planters / Vela Cube Planter 60x60x100

## Vela cube planter 60x60x100 by Ramón Esteve

The Vela collection, designed by Ramón Esteve for Vondom, offers a wide range of outdoor furniture and planters that combine the comfort and warmth of indoor furniture. With a design that balances proportions and geometric lines, Vela transforms any space into a cosy and elegant retreat.

### Description

Pot made of polyethylene resin by rotational moulding. 100% Recyclable. Item suitable for indoor and outdoor use. Available in different finishes.

Weight: 14.9 Kg

| VELA Cubo 60 | C = 72 L   |  |
|--------------|------------|--|
| VELA Cube 60 | C = 19 gal |  |