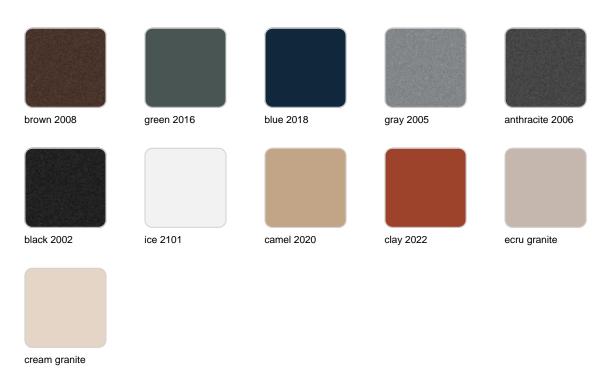

### Finishes

finishes

| BASIC<br>Ref. 54042A |            |              |            |                 |
|----------------------|------------|--------------|------------|-----------------|
|                      |            |              |            |                 |
| white 2001           | ecru 2003  | tortora 2004 | cream 2017 | garnet 2015     |
|                      |            |              |            |                 |
| brown 2008           | green 2016 | blue 2018    | gray 2005  | anthracite 2006 |
|                      |            |              |            |                 |
| black 2002           | ice 2101   |              |            |                 |
|                      |            |              |            |                 |