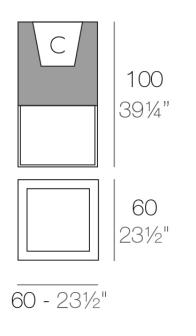

### Description

Pot made of polyethylene resin by rotational moulding. 100% Recyclable. Item suitable for indoor and outdoor use. Available in different finishes.

Weight: 14.9 Kg

| VELA Cubo 60 | C = 72 L   |  |
|--------------|------------|--|
| VELA Cube 60 | C = 19 gal |  |