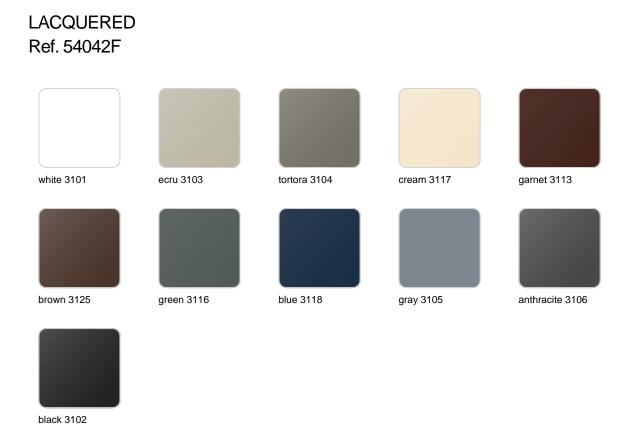

-|
|                      |            |              |            |                 |
| white 2001           | ecru 2003  | tortora 2004 | cream 2017 | garnet 2015     |
|                      |            |              |            |                 |
| brown 2008           | green 2016 | blue 2018    | gray 2005  | anthracite 2006 |
|                      |            |              |            |                 |
| black 2002           | ice 2101   |              |            |                 |
|                      |            |              |            |                 |

#### Matt Polyethylene

#### SELF-WATERING Ref. 54042R









cream 2017



white 2001

ecru 2003

tortora 2004

garnet 2015



Self-watering system included in all planters except those with basic finish



#### Lacquered Polyethylene



### lighting

WHITE LED Ref. 54042W



ice 2101

White internally lit unit with LED technology. Available only in matte ice white finish.

RGBW LED Ref. 54042L



Unit with internal lighting with RGBW LED technology and remote control unit for switching colors. Available only in matte ice white finish. Remote control included.

#### RGBW LED DMX Ref. 54042D



Unit with internal lighting with RGBW LED technology and remote control unit for switching colors. Also controlLED by DMX-1024 (wireless), enabling communication between one or more products simultaneously via the DMX



transmitter (not included). There are two options to choose from: Professional XLR DMX and Home WIFI DMX. (Remote control included). Optional battery

RGBW LED BATTERY Ref. 54042Y