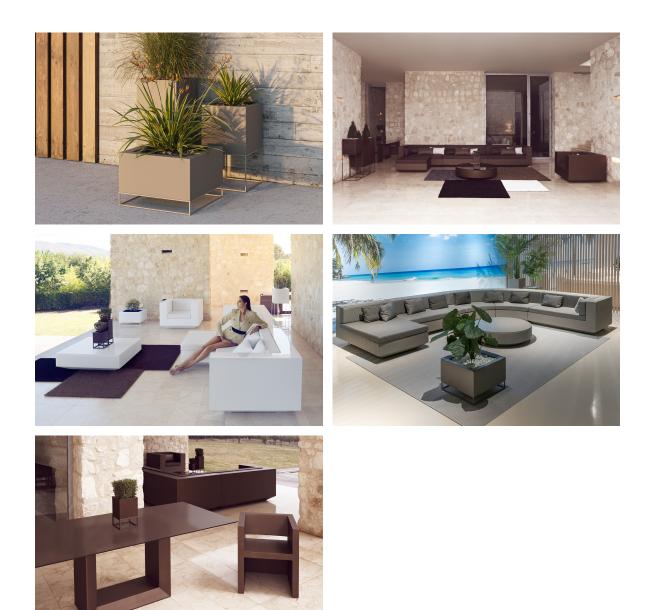

ote control included). Optional battery

RGBW LED BATTERY Ref. 54042Y



Unit with internal lighting with battery-powered RGBW LED technology. Includes charger and remote control for switching colors and charger. Available only in matte ice white finish.

#### RGBW LED DMX BATTERY Ref. 54042DY



Unit with internal lighting with RGBW LED technology and remote control unit for switching colors. Also controlLED by DMX-1024 (wireless), enabling communication between one or more products simultaneously via the DMX transmitter (not included). There are two options to choose from: Professional XLR DMX and Home WIFI DMX. (Remote control included).

### estructura

#### ALUMINIUM Ref. VVAR00487



white











tortora



blue



cream



garnet



green

Ł

anthracite



black



## Ambients