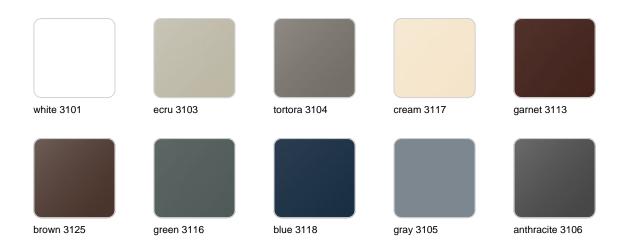

### **Finishes**

#### finishes

#### BASIC Ref. 54046

Matt Polyethylene

SELF-WATERING Ref. 54046R

Self-watering system included in all planters except those with basic finish

#### LACQUERED Ref. 54046F

Lacquered Polyethylene