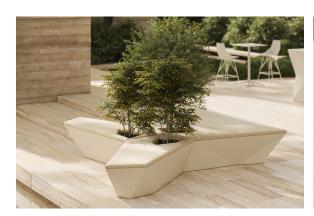

e DMX transmitter (not included). There are two options to choose from: Professional XLR DMX and Home WIFI DMX. (Remote control included). Optional battery

**RGBW LED BATTERY** Ref. 54046Y



Unit with internal lighting with battery-powered RGBW LED technology. Includes charger and remote control for switching colors and charger. Available only in matte ice white finish.

**RGBW LED DMX BATTERY** Ref. 54046DY



ice 2101

Unit with internal lighting with RGBW LED technology and remote control unit for switching colors. Also controlLED by DMX-1024 (wireless), enabling communication between one or more products simultaneously via the DMX



transmitter (not included). There are two options to choose from: Professional XLR DMX and Home WIFI DMX. (Remote control included).

### **Ambients**