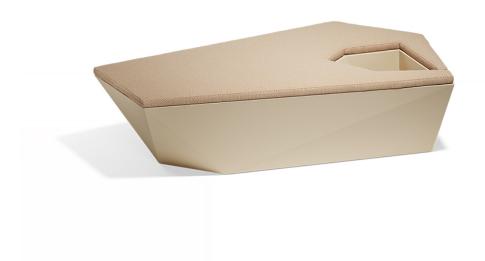

#### by Ramón Esteve

Vondom's Faz collection, designed by Ramón Esteve, is one of the firm's most iconic collections. It stands out for its modular design and sophistication, representing harmony, serenity and timelessness through mineral and emphatic shapes. Faz transforms environments with its unique combination of material and light, creating an enveloping and exclusive atmosphere.

#### Description

Made of polyethylene resin by rotational moulding. 100% Recyclable. Item suitable for indoor and outdoor use. Available in different finishes.

Weight: 37 Kg