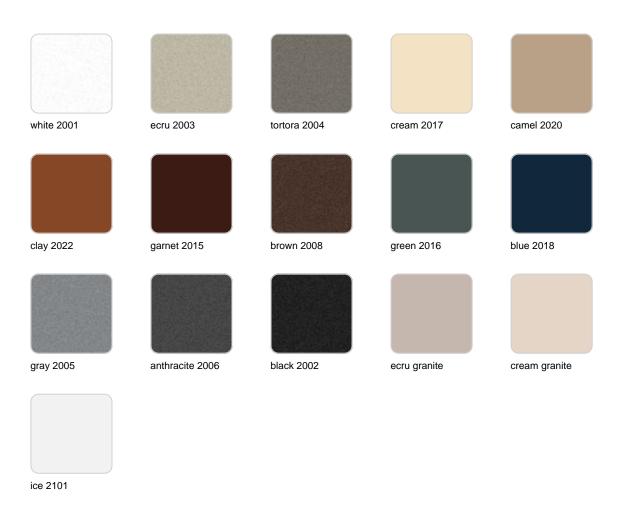

### **Finishes**

#### finishes

#### BASIC Ref. 54046

Matt Polyethylene

SELF-WATERING Ref. 54046R

Self-watering system included in all planters except those with basic finish

#### LACQUERED Ref. 54046F

Lacquered Polyethylene