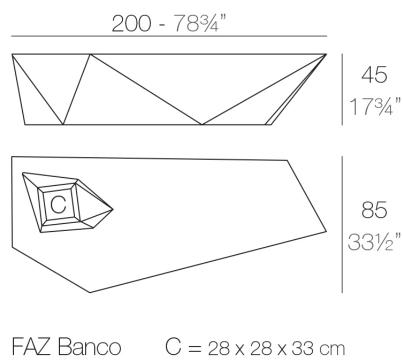

#### Description

Made of polyethylene resin by rotational moulding. 100% Recyclable. Item suitable for indoor and outdoor use. Available in different finishes.

Weight: 37 Kg