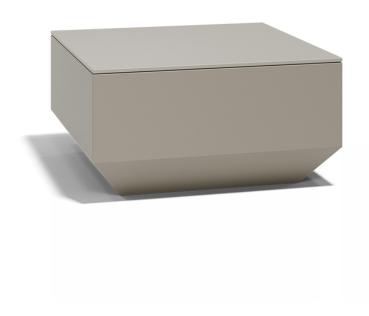

## Vela sunbed table

by Ramón Esteve

The Vela collection, designed by Ramón Esteve for Vondom, offers a wide range of outdoor furniture and planters that combine the comfort and warmth of indoor furniture. With a design that balances proportions and geometric lines, Vela transforms any space into a cosy and elegant retreat.

#### Description

Made of polyethylene resin by rotational moulding.100% Recyclable. Item suitable for indoor and outdoor use. Available in different finishes.

Weight: 3.3 Kg