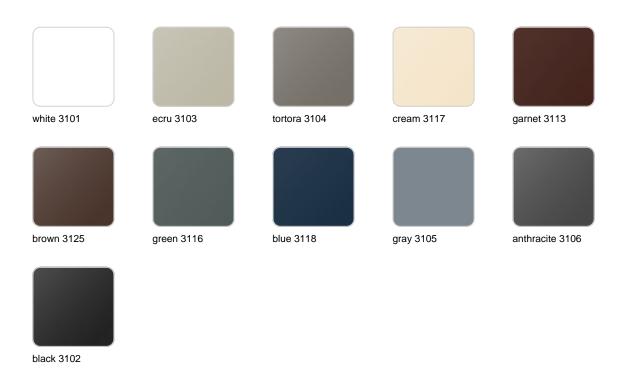

### **Finishes**

#### finishes

#### BASIC Ref. 54047

Matt Polyethylene

LACQUERED Ref. 54047F

Lacquered Polyethylene