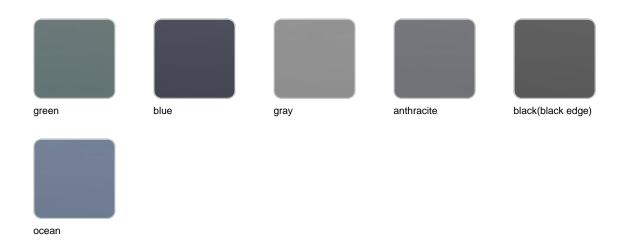

### **Finishes**

#### finishes

#### BASIC Ref. 54047

Matt Polyethylene

LACQUERED Ref. 54047F

Lacquered Polyethylene