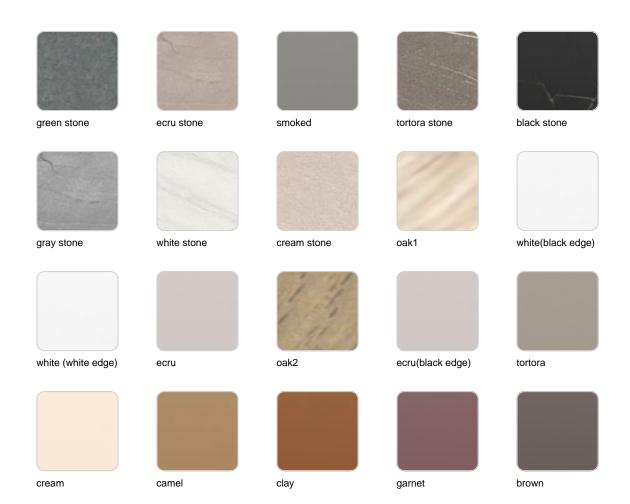

### **Finishes**

#### finishes

#### BASIC Ref. 54047

Matt Polyethylene

LACQUERED Ref. 54047F

Lacquered Polyethylene