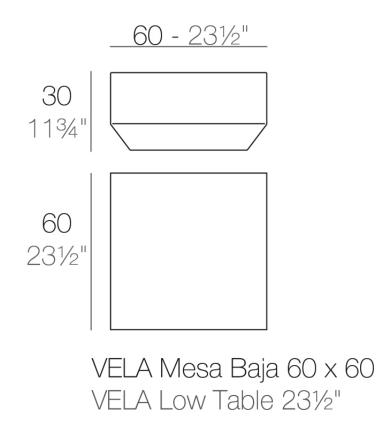

#### Description

Made of polyethylene resin by rotational moulding.100% Recyclable. Item suitable for indoor and outdoor use. Available in different finishes.

Weight: 3.3 Kg