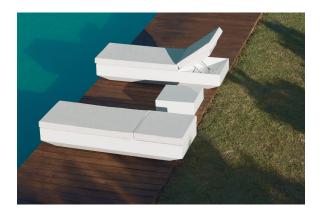

ry

**RGBW LED BATTERY** Ref. 54047Y



ice 2101

Unit with internal lighting with battery-powered RGBW LED technology. Includes charger and remote control for switching colors and charger. Available only in matte ice white finish.

**RGBW LED DMX BATTERY** 



Ref. 54047DY



ice 2101

Unit with internal lighting with RGBW LED technology and remote control unit for switching colors. Also controlLED by DMX-1024 (wireless), enabling communication between one or more products simultaneously via the DMX transmitter (not included). There are two options to choose from: Professional XLR DMX and Home WIFI DMX. (Remote control included).

#### tabletops

#### HPL Ref. 54047P





HPL black edge

#### TEMPERED GLASS Ref. 54047C



Security temperate Glass, board thickness 10 mm

### **Ambients**