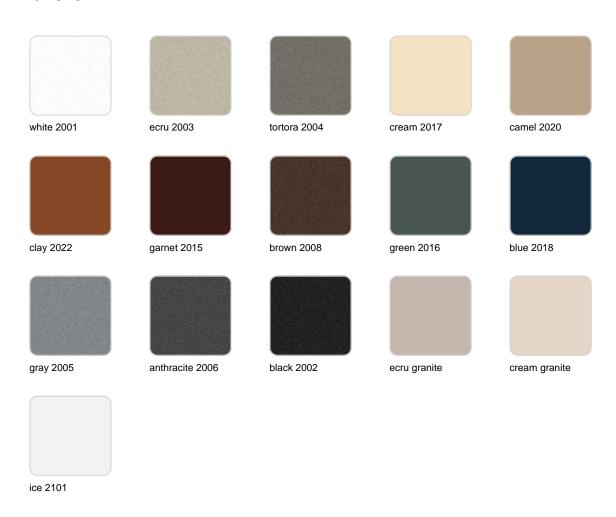

### **Finishes**

#### finishes

#### BASIC Ref. 54047

Matt Polyethylene

LACQUERED Ref. 54047F

Lacquered Polyethylene