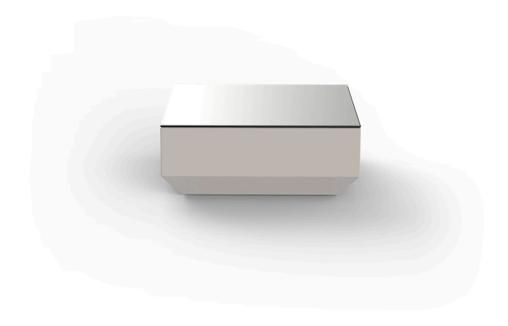

## Vela coffee table 80x80x30

by Ramón Esteve

The Vela collection, designed by Ramón Esteve for Vondom, offers a wide range of outdoor furniture and planters that combine the comfort and warmth of indoor furniture. With a design that balances proportions and geometric lines, Vela transforms any space into a cosy and elegant retreat.

### Description

Made of polyethylene resin by rotational moulding.100% Recyclable. Item suitable for indoor and outdoor use. Available in different finishes.

Weight: 11.05 Kg