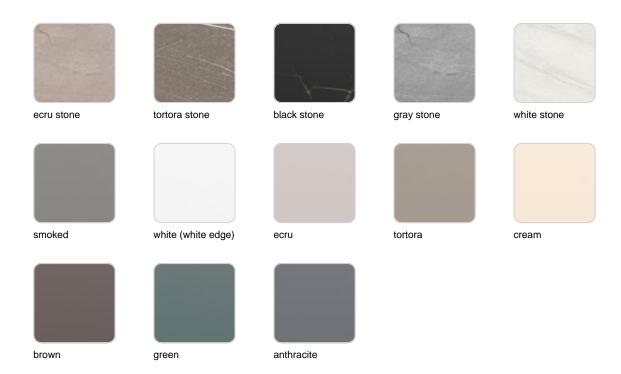

## **Finishes**

### finishes

#### BASIC Ref. 54048

Matt Polyethylene

LACQUERED Ref. 54048F

Lacquered Polyethylene