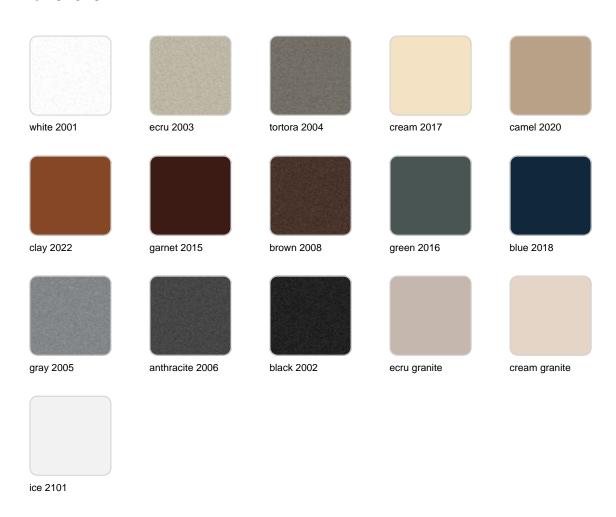

### finishes

#### BASIC Ref. 54048

Matt Polyethylene

LACQUERED Ref. 54048F

Lacquered Polyethylene