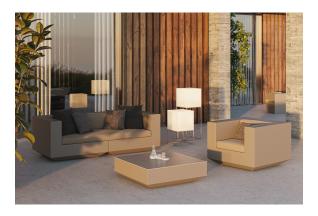

ional battery

RGBW LED BATTERY Ref. 54048Y



ice 2101

Unit with internal lighting with battery-powered RGBW LED technology. Includes charger and remote control for switching colors and charger. Available only in matte ice white finish.

**RGBW LED DMX BATTERY** 



Ref. 54048DY



ice 2101

Unit with internal lighting with RGBW LED technology and remote control unit for switching colors. Also controlLED by DMX-1024 (wireless), enabling communication between one or more products simultaneously via the DMX transmitter (not included). There are two options to choose from: Professional XLR DMX and Home WIFI DMX. (Remote control included).

### tabletops

HPL Ref. 54048P



HPL black edge



#### TEMPERED GLASS Ref. 54048C



Security temperate Glass, board thickness 10 mm

## **Ambients**