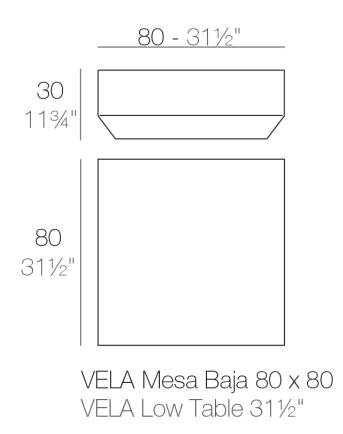

### Description

Made of polyethylene resin by rotational moulding.100% Recyclable. Item suitable for indoor and outdoor use. Available in different finishes.

Weight: 11.05 Kg