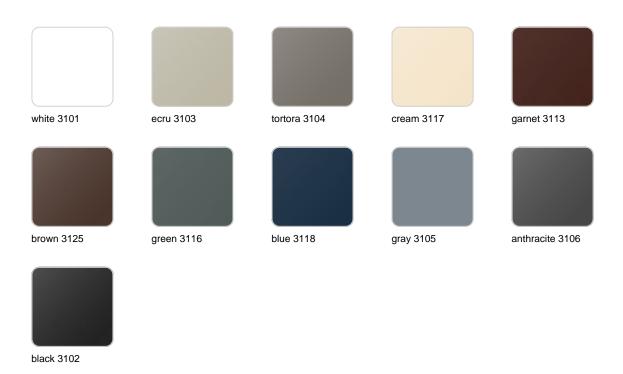

### finishes

#### BASIC Ref. 54048

Matt Polyethylene

LACQUERED Ref. 54048F

Lacquered Polyethylene