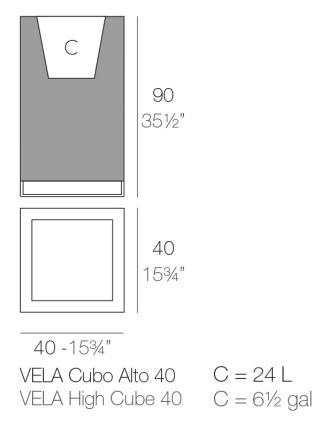

Products / Planters / Vela High Cube Planter 40x40x90

### Description

Pot made of polyethylene resin by rotational moulding. 100% Recyclable. Item suitable for indoor and outdoor use. Available in different finishes.

Weight: 13 Kg