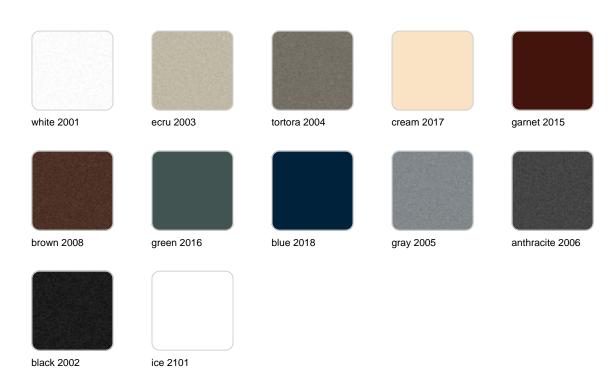

### **Finishes**

### finishes

#### LACQUERED Ref. 54049F

#### Lacquered Polyethylene