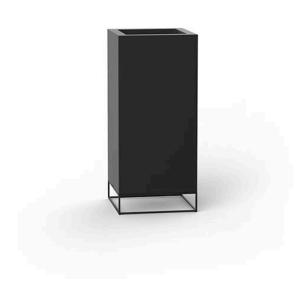

# Vela high cube planter 40x40x90

by Ramón Esteve

The Vela collection, designed by Ramón Esteve for Vondom, offers a wide range of outdoor furniture and planters that combine the comfort and warmth of indoor furniture. With a design that balances proportions and geometric lines, Vela transforms any space into a cosy and elegant retreat.

### Description

Pot made of polyethylene resin by rotational moulding. 100% Recyclable. Item suitable for indoor and outdoor use. Available in different finishes.

Weight: 13 Kg