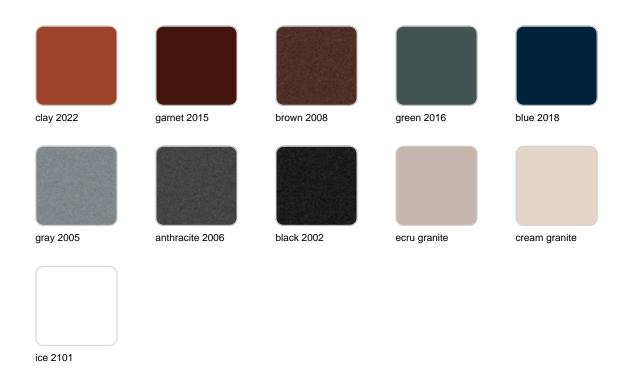

Products / Planters / Vela High Cube Planter 40x40x90

# Vela high cube planter 40x40x90

by Ramón Esteve

The Vela collection, designed by Ramón Esteve for Vondom, offers a wide range of outdoor furniture and planters that combine the comfort and warmth of indoor furniture. With a design that balances proportions and geometric lines, Vela transforms any space into a cosy and elegant retreat.



### Info

### Description

Pot made of polyethylene resin by rotational moulding. 100% Recyclable. Item suitable for indoor and outdoor use. Available in different finishes.

Weight: 13 Kg



### **Finishes**

### finishes

#### BASIC Ref. 54049A



#### Matt Polyethylene

#### SELF-WATERING Ref. 54049R





Self-watering system included in all planters except those with basic finish

#### LACQUERED Ref. 54049F



#### Lacquered Polyethylene



### lighting

WHITE LED Ref. 54049W



ice 2101

White internally lit unit with LED technology. Available only in matte ice white finish.

RGBW LED Ref. 54049L



ice 2101

Unit with internal lighting with RGBW LED technology and remote control unit for switching colors. Available only in matte ice white finish. Remote control included.

RGBW LED DMX Ref. 54049D



ice 2101

Unit with internal lighting with RGBW LED technology and remote control unit for switching colors. Also controlLED by DMX-1024 (wireless), enabling communication between one or more products simultaneously via the DMX



transmitter (not included). There are two options to choose