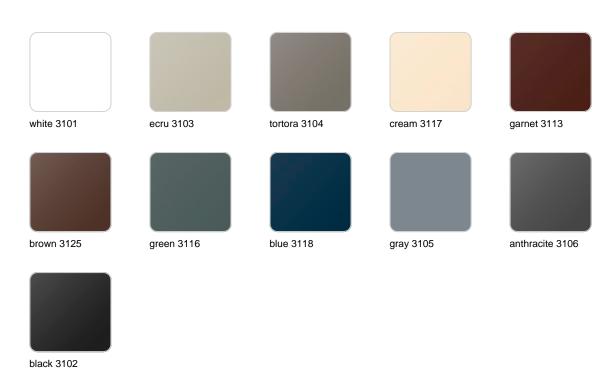

#### LACQUERED Ref. 54049F

#### Lacquered Polyethylene

#### estructura

ALUMINIUM Ref. VVAR00491

smoked

ecru

tortora

cream

garnet

brown

green

blue

anthracite

black