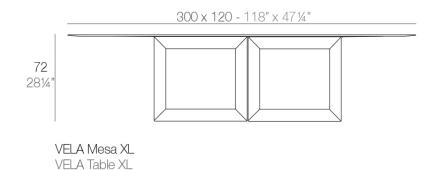

Products / Dining Tables / Vela Table XI 300x120x72

# Vela table xl 300x120x72 by Ramón Esteve

The Vela collection, designed by Ramón Esteve for Vondom, offers a wide range of outdoor furniture and planters that combine the comfort and warmth of indoor furniture. With a design that balances proportions and geometric lines, Vela transforms any space into a cosy and elegant retreat.