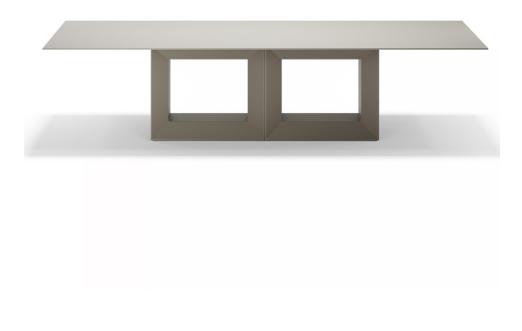

Products / Dining Tables / Vela Table XI 300x120x72

# Vela table xl 300x120x72 by Ramón Esteve

The Vela collection, designed by Ramón Esteve for Vondom, offers a wide range of outdoor furniture and planters that combine the comfort and warmth of indoor furniture. With a design that balances proportions and geometric lines, Vela transforms any space into a cosy and elegant retreat.

## Description

Made of polyethylene resin by rotational moulding. 100% Recyclable. Item suitable for indoor and outdoor use. Available with different finishes and options.

Weight: 99.3 Kg

Vondom