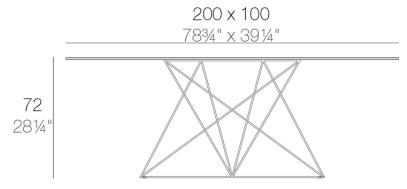

#### Description

Stainless steel legs with lacquer in a colour to match the tabletop. Tabletop is available in HPL or Full White (white only).

Weight: 49.08 Kg

FAZ Mesa Inox 200 x 100 FAZ Dinning Table Stainless Base 78%"x39%"