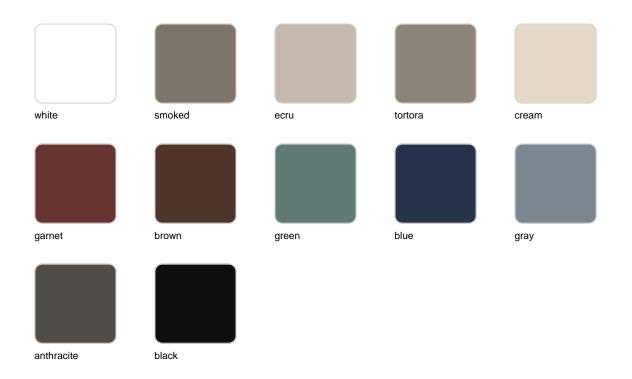

ning Tables / Faz Table Stainless 200x100x72

### Faz table stainless 200x100x72

by Ramón Esteve

Vondom's Faz collection, designed by Ramón Esteve, is one of the firm's most iconic collections. It stands out for its modular design and sophistication, representing harmony, serenity and timelessness through mineral and emphatic shapes. Faz transforms environments with its unique combination of material and light, creating an enveloping and exclusive atmosphere.



## **VOUDOM**

#### Info

#### Description

Stainless steel legs with lacquer in a colour to match the tabletop. Tabletop is available in HPL or Full White (white only).

Weight: 49.08 Kg



FAZ Mesa Inox 200 x 100 FAZ Dinning Table Stainless Base 78%"x39%"

# **VOUDOM**

#### **Finishes**

#### finishes

#### BASIC Ref. 54053B



Matt Polyethylene

# **VOUDOM**

### **Ambients**