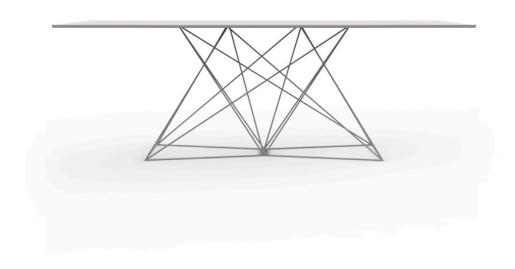

### Faz table stainless 200x100x72

by Ramón Esteve

Vondom's Faz collection, designed by Ramón Esteve, is one of the firm's most iconic collections. It stands out for its modular design and sophistication, representing harmony, serenity and timelessness through mineral and emphatic shapes. Faz transforms environments with its unique combination of material and light, creating an enveloping and exclusive atmosphere.

#### Description

Stainless steel legs with lacquer in a colour to match the tabletop. Tabletop is available in HPL or Full White (white only).

Weight: 49.08 Kg

FAZ Mesa Inox 200 x 100 FAZ Dinning Table Stainless Base 78%"x39%"