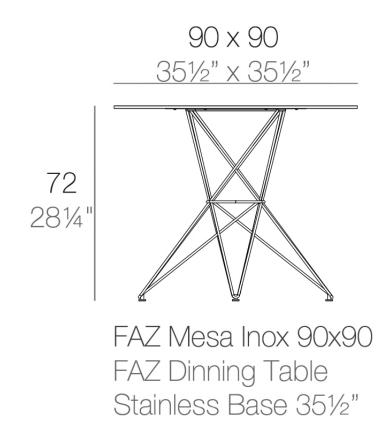

Products / Dining Tables / Faz Table Stainless Base 90x90x72

### Faz table stainless base 90x90x72 by Ramón Esteve

Vondom's Faz collection, designed by Ramón Esteve, is one of the firm's most iconic collections. It stands out for its modular design and sophistication, representing harmony, serenity and timelessness through mineral and emphatic shapes. Faz transforms environments with its unique combination of material and light, creating an enveloping and exclusive atmosphere.