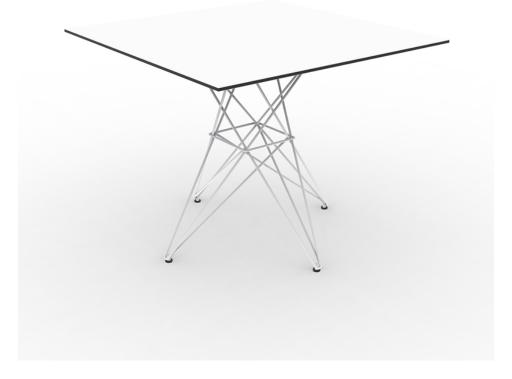

### Faz table stainless base 90x90x72 by Ramón Esteve

Vondom's Faz collection, designed by Ramón Esteve, is one of the firm's most iconic collections. It stands out for its modular design and sophistication, representing harmony, serenity and timelessness through mineral and emphatic shapes. Faz transforms environments with its unique combination of material and light, creating an enveloping and exclusive atmosphere.

#### Description

Made of polyethylene resin by rotational moulding.100% Recyclable. Item suitable for indoor and outdoor use. Available in different finishes.

Weight: 15 Kg