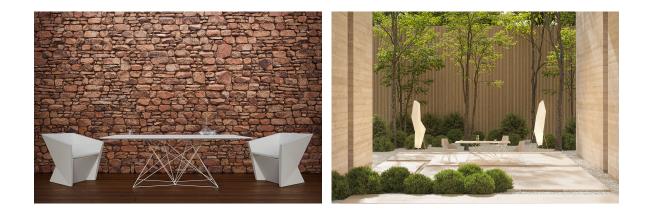

|
|-----------------------|-----------|------------|---------|--------------|
|                       |           |            |         |              |
| white                 | smoked    | ecru       | tortora | cream        |
|                       |           |            |         |              |
| camel 2020            | clay 2022 | garnet     | brown   | green        |
|                       |           |            |         |              |
| blue                  | gray      | anthracite | black   | ecru granite |
|                       |           |            |         |              |

cream granite

Matt Polyethylene

#### tabletops

HPL Ref. VVAR00577

## **VOИDOM**





white(black edge)

ecru(black edge)

black(black edge)

#### HPL black edge



### Ambients