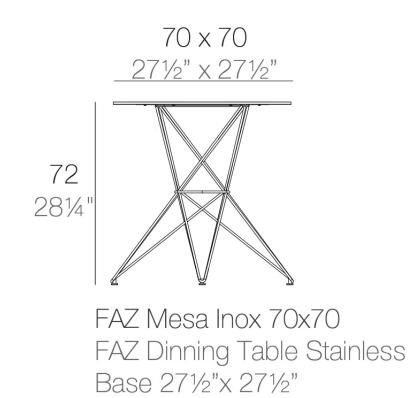

Products / Dining Tables / Faz Table Stainless Base 70x70x72

### Faz table stainless base 70x70x72 by Ramón Esteve

Vondom's Faz collection, designed by Ramón Esteve, is one of the firm's most iconic collections. It stands out for its modular design and sophistication, representing harmony, serenity and timelessness through mineral and emphatic shapes. Faz transforms environments with its unique combination of material and light, creating an enveloping and exclusive atmosphere.



# **VOИDOM**

### Info

#### Description

Made of polyethylene resin by rotational moulding.100% Recyclable. Item suitable for indoor and outdoor use. Available in different finishes.

Weight: 9.5 Kg



## **VOИDOM**

### Finishes

finishes

| BASIC<br>Ref. 54058CB | i -       |            |         |              |
|-----------------------|-----------|------------|---------|--------------|
|                       |           |            |         |              |
| white                 | smoked    | ecru       | tortora | cream        |
|                       |           |            |         |              |
| camel 2020            | clay 2022 | garnet     | brown   | green        |
|                       |           |            |         |              |
| blue                  | gray      | anthracite | black   | ecru granite |
|                       |           |            |         |              |

cream granite

Matt Polyethylene

#### tabletops

HPL Ref. VVAR00522

## *