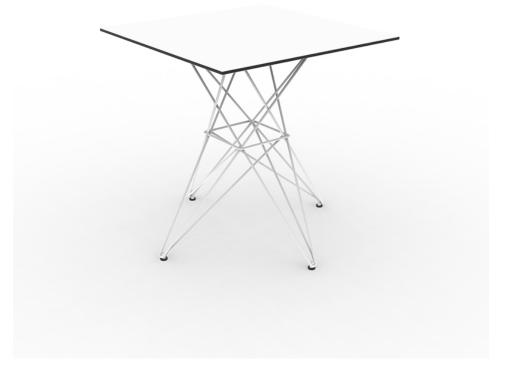

### Faz table stainless base 70x70x72 by Ramón Esteve

Vondom's Faz collection, designed by Ramón Esteve, is one of the firm's most iconic collections. It stands out for its modular design and sophistication, representing harmony, serenity and timelessness through mineral and emphatic shapes. Faz transforms environments with its unique combination of material and light, creating an enveloping and exclusive atmosphere.