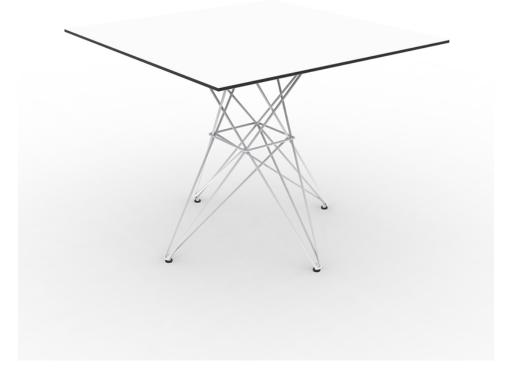

Products / Dining Tables / Faz Table Stainless Base 100x100x72

## Faz table stainless base 100x100x72 by Ramón Esteve

Vondom's Faz collection, designed by Ramón Esteve, is one of the firm's most iconic collections. It stands out for its modular design and sophistication, representing harmony, serenity and timelessness through mineral and emphatic shapes. Faz transforms environments with its unique combination of material and light, creating an enveloping and exclusive atmosphere.