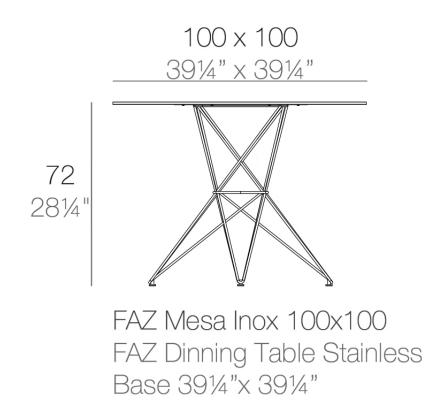

Products / Dining Tables / Faz Table Stainless Base 100x100x72

## Faz table stainless base 100x100x72 by Ramón Esteve

Vondom's Faz collection, designed by Ramón Esteve, is one of the firm's most iconic collections. It stands out for its modular design and sophistication, representing harmony, serenity and timelessness through mineral and emphatic shapes. Faz transforms environments with its unique combination of material and light, creating an enveloping and exclusive atmosphere.

### Description

Made of polyethylene resin by rotational moulding.100% Recyclable. Item suitable for indoor and outdoor use. Available in different finishes.

Weight: 18.1 Kg