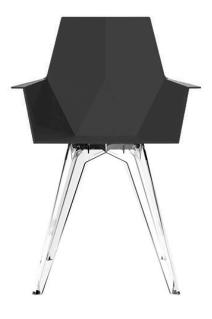

#### Description

One piece moulded seat and back polypropylene chair, with clear polycarbonate legs. Item suitable for indoor and outdoor use.

Weight: 4.31 Kg