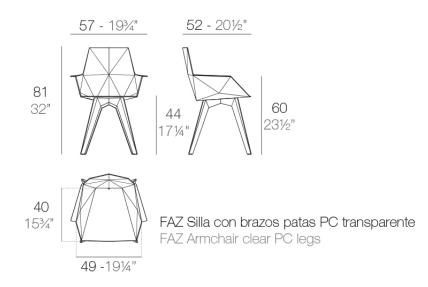

#### Description

One piece moulded seat and back polypropylene chair, with clear polycarbonate legs. Item suitable for indoor and outdoor use.

Weight: 4.31 Kg