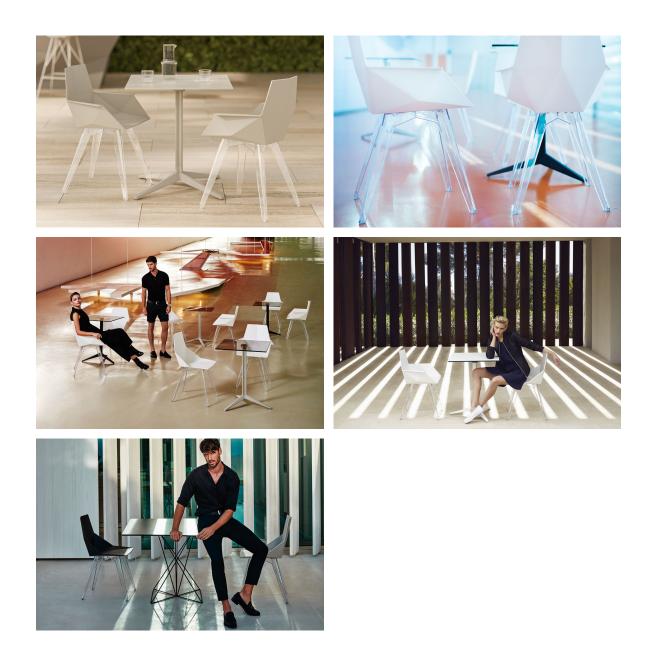

Products / Chairs / Faz Armchair

### Faz armchair by Ramón Esteve

Vondom's Faz collection, designed by Ramón Esteve, is one of the firm's most iconic collections. It stands out for its modular design and sophistication, representing harmony, serenity and timelessness through mineral and emphatic shapes. Faz transforms environments with its unique combination of material and light, creating an enveloping and exclusive atmosphere.



# **VOИDOM**

### Info

#### Description

One piece moulded seat and back polypropylene chair, with clear polycarbonate legs. Item suitable for indoor and outdoor use.

Weight: 4.31 Kg



## **VOИDOM**

### **Finishes**

finishes BASIC PP Ref. 54063



black

white

ecru

Available in various colors

### **VOИDOM**

### Ambients