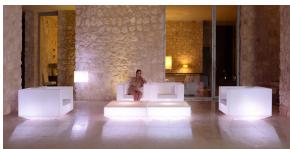

# Vela high cube lamp 40x40x90

by Ramón Esteve

The Vela collection, designed by Ramón Esteve for Vondom, offers a wide range of outdoor furniture and planters that combine the comfort and warmth of indoor furniture. With a design that balances proportions and geometric lines, Vela transforms any space into a cosy and elegant retreat.

### lighting

WHITE LED Ref. 54066W

ice 2101

White internally lit unit with LED technology. Available only in matte ice white finish.

RGBW LED Ref. 54066L

ice 2101

Unit with internal lighting with RGBW LED technology and remote control unit for switching colors. Available only in matte ice white finish. Remote control included.