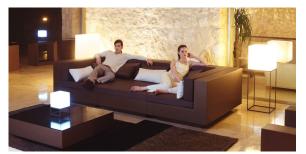

choose from: Professional XLR DMX and Home WIFI DMX. (Remote control included). Optional battery

**RGBW LED BATTERY** Ref. 54066Y



Unit with internal lighting with battery-powered RGBW LED technology. Includes charger and remote control for switching colors and charger. Available only in matte ice white finish.

**RGBW LED DMX BATTERY** Ref. 54066DY



ice 2101

Unit with internal lighting with RGBW LED technology and remote control unit for switching colors. Also controlLED by DMX-1024 (wireless), enabling communication between one or more products simultaneously via the DMX

transmitter (not included). There are two options to choose from: Professional XLR DMX and Home WIFI DMX. (Remote control included).

#### estructura

#### ALUMINIUM Ref. VVAR00491





black

### **Ambients**