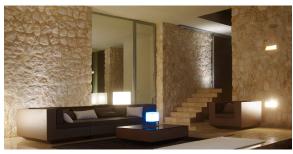

o choose from: Professional XLR DMX and Home WIFI DMX. (Remote control included). Optional battery

**RGBW LED BATTERY** Ref. 54066Y



Unit with internal lighting with battery-powered RGBW LED technology. Includes charger and remote control for switching colors and charger. Available only in matte ice white finish.

**RGBW LED DMX BATTERY** Ref. 54066DY



ice 2101

Unit with internal lighting with RGBW LED technology and remote control unit for switching colors. Also controlLED by DMX-1024 (wireless), enabling communication between one or more products simultaneously via the DMX

transmitter (not included). There are two options to choose from: Professional XLR DMX and Home WIFI DMX. (Remote control included).

#### estructura

#### ALUMINIUM Ref. VVAR00491





black

### **Ambients**