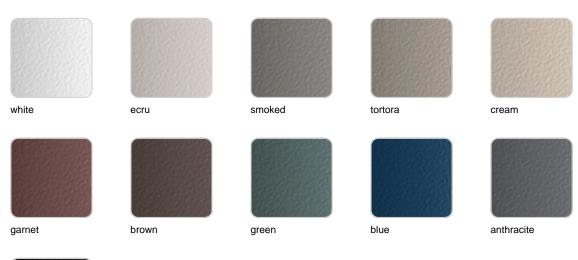

ded). There are two options to choose from: Professional XLR DMX and Home WIFI DMX. (Remote control included). Optional battery

**RGBW LED BATTERY** Ref. 54066Y



Unit with internal lighting with battery-powered RGBW LED technology. Includes charger and remote control for switching colors and charger. Available only in matte ice white finish.

**RGBW LED DMX BATTERY** Ref. 54066DY



ice 2101

Unit with internal lighting with RGBW LED technology and remote control unit for switching colors. Also controlLED by DMX-1024 (wireless), enabling communication between one or more products simultaneously via the DMX

transmitter (not included). There are two options to choose from: Professional XLR DMX and Home WIFI DMX. (Remote control included).

#### estructura

#### ALUMINIUM Ref. VVAR00491





black

### **Ambients**