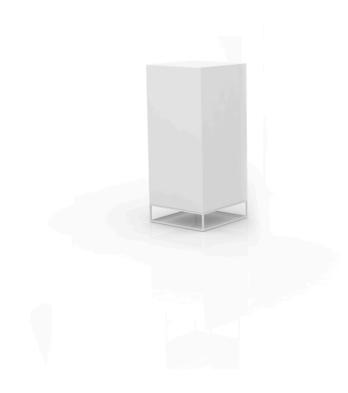

# Vela high cube lamp 40x40x90

by Ramón Esteve

The Vela collection, designed by Ramón Esteve for Vondom, offers a wide range of outdoor furniture and planters that combine the comfort and warmth of indoor furniture. With a design that balances proportions and geometric lines, Vela transforms any space into a cosy and elegant retreat.

### Description

Made of polyethylene resin by rotational moulding. 100% Recyclable. Item suitable for indoor and outdoor use. Available in different finishes.

Weight: 13 Kg

VELA Lámpara Cubo Alto 90 VELA Lamp High Cube 90