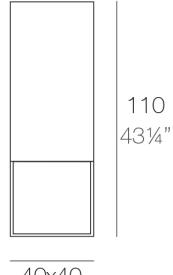

#### Description

Made of polyethylene resin by rotational moulding. 100% Recyclable. Item suitable for indoor and outdoor use. Available in different finishes.

Weight: 10.5 Kg

40x40 15¾"x 15¾"

> VELA Lámpara Cubo Alto 110 VELA Lamp High Cube 110