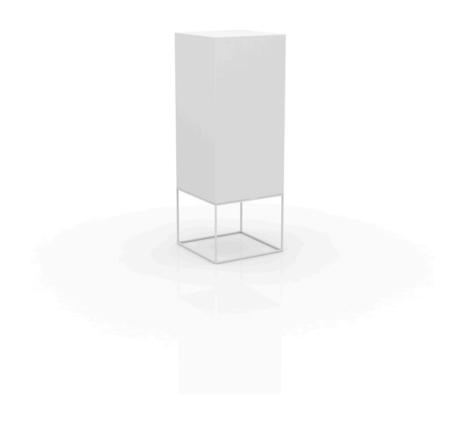

## Vela high cube lamp 40x40x110

by Ramón Esteve

The Vela collection, designed by Ramón Esteve for Vondom, offers a wide range of outdoor furniture and planters that combine the comfort and warmth of indoor furniture. With a design that balances proportions and geometric lines, Vela transforms any space into a cosy and elegant retreat.

#### Description

Made of polyethylene resin by rotational moulding. 100% Recyclable. Item suitable for indoor and outdoor use. Available in different finishes.

Weight: 10.5 Kg

40x40 15¾"x 15¾"

> VELA Lámpara Cubo Alto 110 VELA Lamp High Cube 110