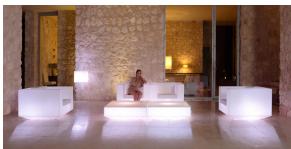

## Vela high cube lamp 40x40x110

by Ramón Esteve

The Vela collection, designed by Ramón Esteve for Vondom, offers a wide range of outdoor furniture and planters that combine the comfort and warmth of indoor furniture. With a design that balances proportions and geometric lines, Vela transforms any space into a cosy and elegant retreat.

### **Ambients**