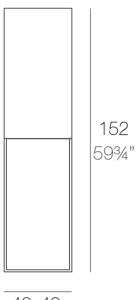

### Description

Made of polyethylene resin by rotational moulding. 100% Recyclable. Item suitable for indoor and outdoor use. Available in different finishes.

Weight: 10.5 Kg

40x40 15¾"x 15¾"

> VELA Lámpara Cubo Alto 152 VELA Lamp High Cube 152