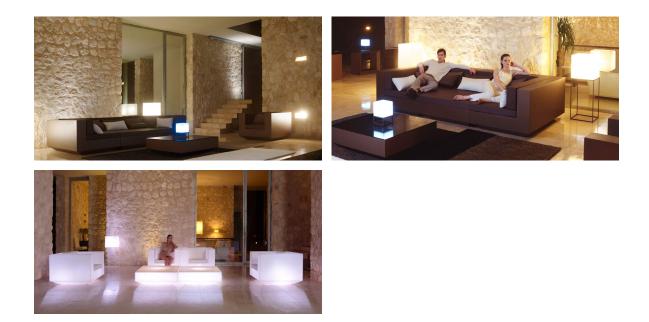

e control included). Optional battery

RGBW LED BATTERY Ref. 54068Y



Unit with internal lighting with battery-powered RGBW LED technology. Includes charger and remote control for switching colors and charger. Available only in matte ice white finish.

#### RGBW LED DMX BATTERY Ref. 54068DY



Unit with internal lighting with RGBW LED technology and remote control unit for switching colors. Also controlLED by DMX-1024 (wireless), enabling communication between one or more products simultaneously via the DMX

## **VONDOM**

transmitter (not included). There are two options to choose from: Professional XLR DMX and Home WIFI DMX. (Remote control included).

### estructura

#### ALUMINIUM Ref. VVAR00489











tortora

cream







garnet

brown

blue

anthracite



black



## Ambients