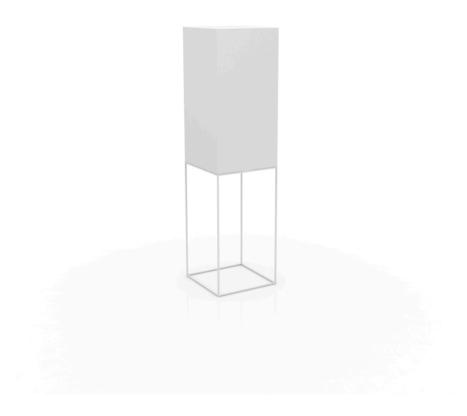

Products / Lamps / Vela High Cube Lamp 40x40x152

## Vela high cube lamp 40x40x152 by Ramón Esteve

The Vela collection, designed by Ramón Esteve for Vondom, offers a wide range of outdoor furniture and planters that combine the comfort and warmth of indoor furniture. With a design that balances proportions and geometric lines, Vela transforms any space into a cosy and elegant retreat.

### Description

Made of polyethylene resin by rotational moulding. 100% Recyclable. Item suitable for indoor and outdoor use. Available in different finishes.

Weight: 10.5 Kg

40x40 15¾"x 15¾"

> VELA Lámpara Cubo Alto 152 VELA Lamp High Cube 152