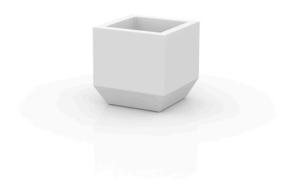

# Vela chill planter

by Ramón Esteve

The Vela collection, designed by Ramón Esteve for Vondom, offers a wide range of outdoor furniture and planters that combine the comfort and warmth of indoor furniture. With a design that balances proportions and geometric lines, Vela transforms any space into a cosy and elegant retreat.

### Description

Made of polyethylene resin by rotational moulding. 100% Recyclable. Item suitable for indoor and outdoor use. Available in different finishes.

Weight: 5 Kg