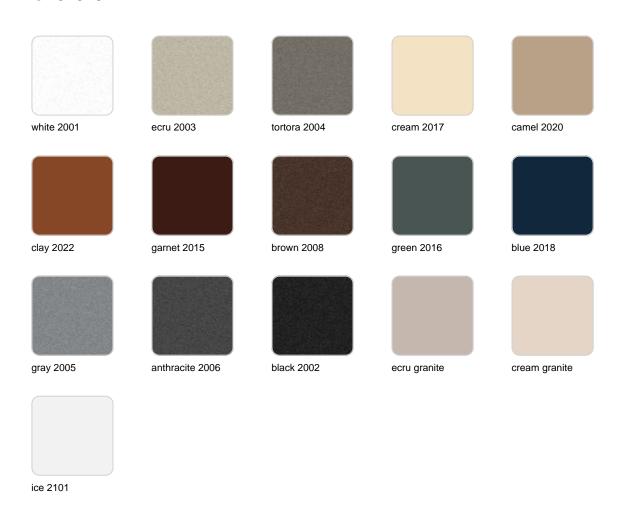

#### BASIC Ref. 54073A

Matt Polyethylene

SELF-WATERING Ref. 54073R

## **VOUDOM**

Self-watering system included in all planters except those with basic finish

#### LACQUERED Ref. 54073F

Lacquered Polyethylene