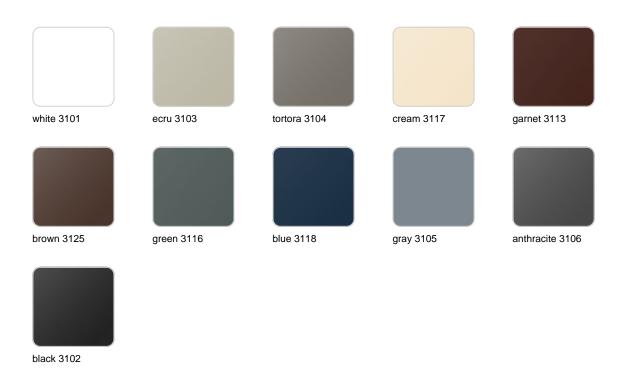

### BASIC Ref. 54081

Matt Polyethylene

LACQUERED Ref. 54081F

Lacquered Polyethylene