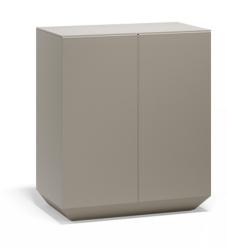

# Vela single bar

by Ramón Esteve

The Vela collection, designed by Ramón Esteve for Vondom, offers a wide range of outdoor furniture and planters that combine the comfort and warmth of indoor furniture. With a design that balances proportions and geometric lines, Vela transforms any space into a cosy and elegant retreat.

### Description

Made of polyethylene resin by rotational moulding.100% Recyclable. Item suitable for indoor and outdoor use. Available in different finishes.

Weight: 35 Kg

VELA Barra 100 VELA Single counter