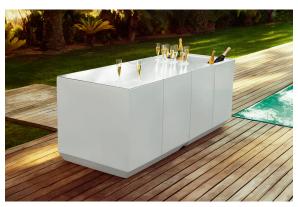

transmitter (not included). There are two options to choose from: Professional XLR DMX and Home WIFI DMX. (Remote control included). Optional battery

RGBW LED BATTERY Ref. 54081Y



ice 2101

Unit with internal lighting with battery-powered RGBW LED technology. Includes charger and remote control for switching colors and charger. Available only in matte ice white finish.

**RGBW LED DMX BATTERY** 



Ref. 54081DY



ice 2101

Unit with internal lighting with RGBW LED technology and remote control unit for switching colors. Also controlLED by DMX-1024 (wireless), enabling communication between one or more products simultaneously via the DMX transmitter (not included). There are two options to choose from: Professional XLR DMX and Home WIFI DMX. (Remote control included).

## **Ambients**