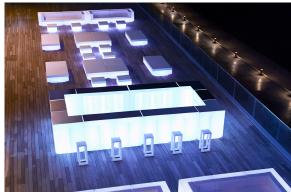

ansmitter (not included). There are two options to choose from: Professional XLR DMX and Home WIFI DMX. (Remote control included). Optional battery

RGBW LED BATTERY Ref. 54081Y



ice 2101

Unit with internal lighting with battery-powered RGBW LED technology. Includes charger and remote control for switching colors and charger. Available only in matte ice white finish.

**RGBW LED DMX BATTERY** 



Ref. 54081DY



ice 2101

Unit with internal lighting with RGBW LED technology and remote control unit for switching colors. Also controlLED by DMX-1024 (wireless), enabling communication between one or more products simultaneously via the DMX transmitter (not included). There are two options to choose from: Professional XLR DMX and Home WIFI DMX. (Remote control included).

## **Ambients**