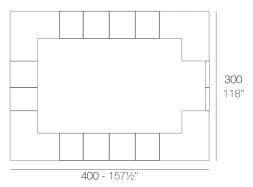

### **Combinations**

2 x 54082 Barra - Double counter

1 x 54081 Barra 100 - Single counter

4 x 54083 Barra esquina - Corner counter

1 x 54084 Puerta barra (con bisagra) - Counter door (with hinge)

3 x 54081 Barra 100 - Single counter

4 x 54083 Barra esquina - Corner counter

1 x 54084 Puerta barra (con bisagra) - Counter door (with hinge)

600 - 2361/4"

4 x 54082 Barra - Double counter
1 x 54081 Barra 100 - Single counter
4 x 54083 Barra esquina - Comer counter
1 x 54084 Puerta barra (con bisagra) - Counter door (with hinge)