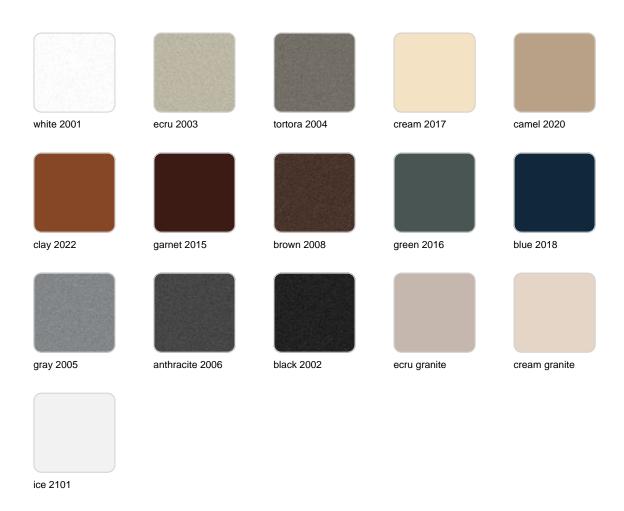

### BASIC Ref. 54081

Matt Polyethylene

LACQUERED Ref. 54081F

Lacquered Polyethylene