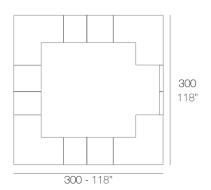

### **Combinations**

2 x 54082 Barra - Double counter

1 x 54081 Barra 100 - Single counter

4 x 54083 Barra esquina - Corner counter

1 x 54084 Puerta barra (con bisagra) - Counter door (with hinge)

3 x 54081 Barra 100 - Single counter

4 x 54083 Barra esquina - Corner counter

1 x 54084 Puerta barra (con bisagra) - Counter door (with hinge)

600 - 2361/4"

4 x 54082 Barra - Double counter
1 x 54081 Barra 100 - Single counter
4 x 54083 Barra esquina - Comer counter
1 x 54084 Puerta barra (con bisagra) - Counter door (with hinge)