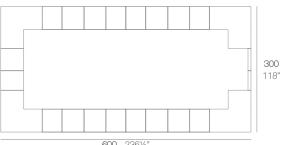

### **Combinations**

2 x 54082 Barra - Double counter

1 x 54081 Barra 100 - Single counter

4 x 54083 Barra esquina - Corner counter

1 x 54084 Puerta barra (con bisagra) - Counter door (with hinge)

3 x 54081 Barra 100 - Single counter

4 x 54083 Barra esquina - Corner counter

1 x 54084 Puerta barra (con bisagra) - Counter door (with hinge)

600 - 2361/4"

4 x 54082 Barra - Double counter
1 x 54081 Barra 100 - Single counter
4 x 54083 Barra esquina - Comer counter
1 x 54084 Puerta barra (con bisagra) - Counter door (with hinge)