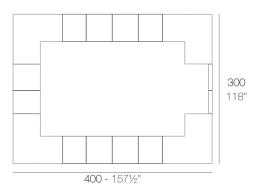

### **Combinations**

- 2 x 54082 Barra Double counter
- 1 x 54081 Barra 100 Single counter
- 4 x 54083 Barra esquina Corner counter
- 1 x 54084 Puerta barra (con bisagra) Counter door (with hinge)

- 4 x 54082 Barra Double counter
  1 x 54081 Barra 100 Single counter
  4 x 54083 Barra esquina Corner counter
  1 x 54084 Puerta barra (con bisagra) Counter door (with hinge)