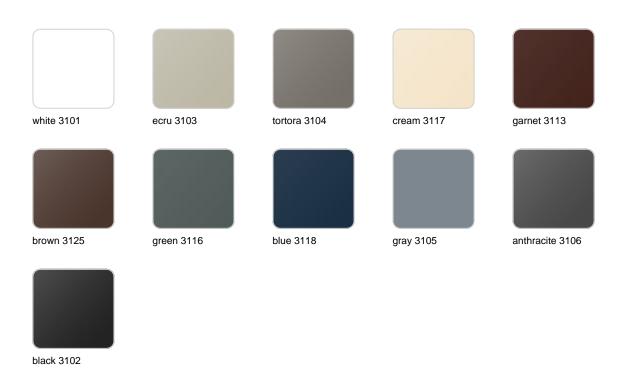

### **Finishes**

### finishes

### BASIC Ref. 54082

Matt Polyethylene

LACQUERED Ref. 54082F

Lacquered Polyethylene