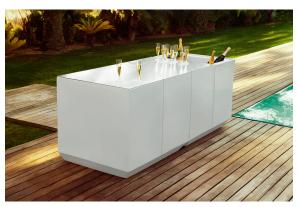

## Vela double bar

by Ramón Esteve

The Vela collection, designed by Ramón Esteve for Vondom, offers a wide range of outdoor furniture and planters that combine the comfort and warmth of indoor furniture. With a design that balances proportions and geometric lines, Vela transforms any space into a cosy and elegant retreat.

### Description

Made of polyethylene resin by rotational moulding.100% Recyclable. Item suitable for indoor and outdoor use. Available in different finishes.

Weight: 65.2 Kg