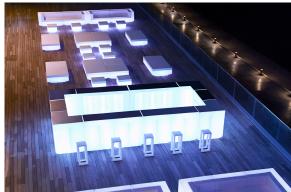

ansmitter (not included). There are two options to choose from: Professional XLR DMX and Home WIFI DMX. (Remote control included). Optional battery

RGBW LED BATTERY Ref. 54082Y



ice 2101

Unit with internal lighting with battery-powered RGBW LED technology. Includes charger and remote control for switching colors and charger. Available only in matte ice white finish.

**RGBW LED DMX BATTERY** 



Ref. 54082DY



ice 2101

Unit with internal lighting with RGBW LED technology and remote control unit for switching colors. Also controlLED by DMX-1024 (wireless), enabling communication between one or more products simultaneously via the DMX transmitter (not included). There are two options to choose from: Professional XLR DMX and Home WIFI DMX. (Remote control included).

## **Ambients**