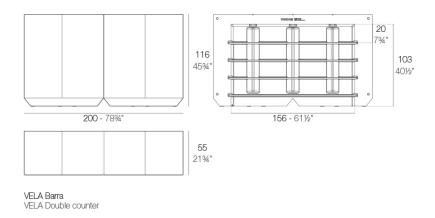

### Description

Made of polyethylene resin by rotational moulding.100% Recyclable. Item suitable for indoor and outdoor use. Available in different finishes.

Weight: 65.2 Kg

### **Combinations**

- 2 x 54082 Barra Double counter
- 1 x 54081 Barra 100 Single counter
- 4 x 54083 Barra esquina Corner counter
- 1 x 54084 Puerta barra (con bisagra) Counter door (with hinge)

- 4 x 54082 Barra Double counter
  1 x 54081 Barra 100 Single counter
  4 x 54083 Barra esquina Corner counter
  1 x 54084 Puerta barra (con bisagra) Counter door (with hinge)