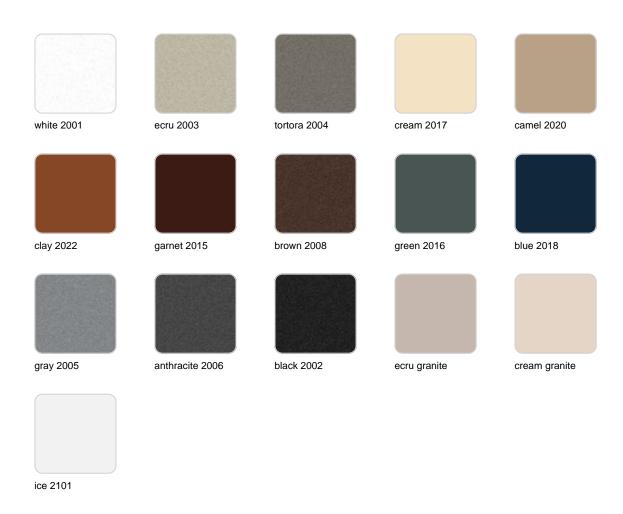

### **Finishes**

### finishes

### BASIC Ref. 54082

Matt Polyethylene

LACQUERED Ref. 54082F

Lacquered Polyethylene