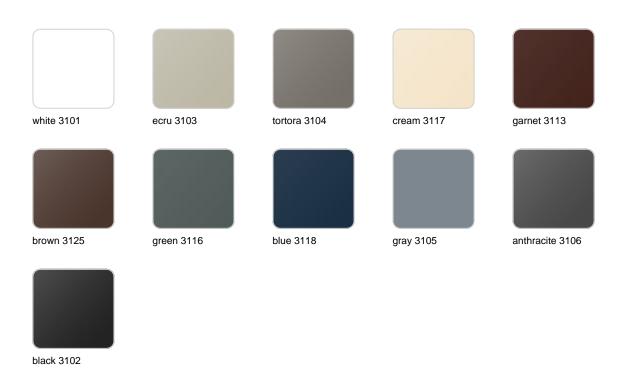

## **Finishes**

### finishes

### BASIC Ref. 54103

Matt Polyethylene

LACQUERED Ref. 54103F

Lacquered Polyethylene