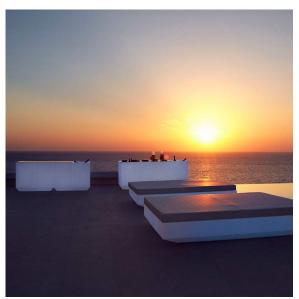

om: Professional XLR DMX and Home WIFI DMX. (Remote control included). Optional battery

**RGBW LED BATTERY** Ref. 54103Y



ice 2101

Unit with internal lighting with battery-powered RGBW LED technology. Includes charger and remote control for switching colors and charger. Available only in matte ice white finish.

**RGBW LED DMX BATTERY** 



Ref. 54103DY



ice 2101

Unit with internal lighting with RGBW LED technology and remote control unit for switching colors. Also controlLED by DMX-1024 (wireless), enabling communication between one or more products simultaneously via the DMX transmitter (not included). There are two options to choose from: Professional XLR DMX and Home WIFI DMX. (Remote control included).

### cubre

**HPL** 

Ref. 54103P







HPL black edge

## **Ambients**