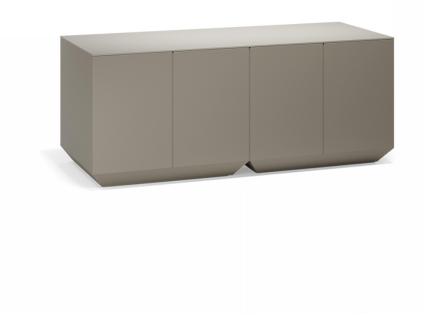

## Vela catering bar

by Ramón Esteve

The Vela collection, designed by Ramón Esteve for Vondom, offers a wide range of outdoor furniture and planters that combine the comfort and warmth of indoor furniture. With a design that balances proportions and geometric lines, Vela transforms any space into a cosy and elegant retreat.

### Description

Made of polyethylene resin by rotational moulding.100% Recyclable. Item suitable for indoor and outdoor use. Available in different finishes.

Weight: 62.37 Kg