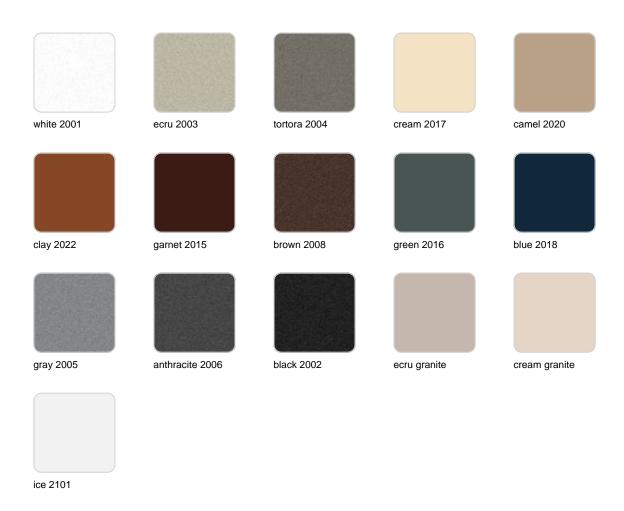

## **Finishes**

### finishes

### BASIC Ref. 54103

Matt Polyethylene

LACQUERED Ref. 54103F

Lacquered Polyethylene