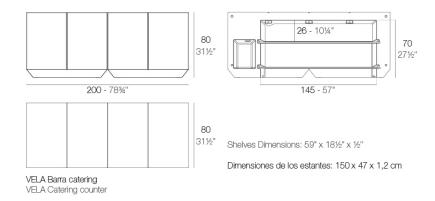

### Description

Made of polyethylene resin by rotational moulding.100% Recyclable. Item suitable for indoor and outdoor use. Available in different finishes.

Weight: 62.37 Kg