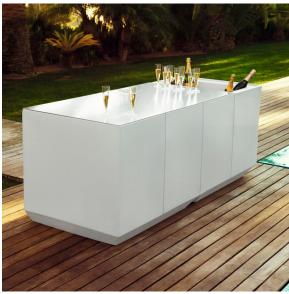

## Vela catering bar

by Ramón Esteve

The Vela collection, designed by Ramón Esteve for Vondom, offers a wide range of outdoor furniture and planters that combine the comfort and warmth of indoor furniture. With a design that balances proportions and geometric lines, Vela transforms any space into a cosy and elegant retreat.

### Description

Made of polyethylene resin by rotational moulding.100% Recyclable. Item suitable for indoor and outdoor use. Available in different finishes.

Weight: 62.37 Kg