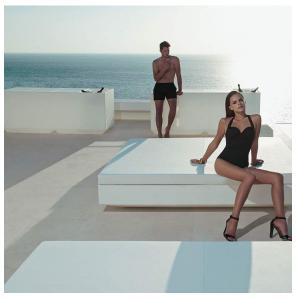

from: Professional XLR DMX and Home WIFI DMX. (Remote control included). Optional battery

**RGBW LED BATTERY** Ref. 54103Y



ice 2101

Unit with internal lighting with battery-powered RGBW LED technology. Includes charger and remote control for switching colors and charger. Available only in matte ice white finish.

**RGBW LED DMX BATTERY** 



Ref. 54103DY



ice 2101

Unit with internal lighting with RGBW LED technology and remote control unit for switching colors. Also controlLED by DMX-1024 (wireless), enabling communication between one or more products simultaneously via the DMX transmitter (not included). There are two options to choose from: Professional XLR DMX and Home WIFI DMX. (Remote control included).

### cubre

**HPL** 

Ref. 54103P







HPL black edge

## **Ambients**