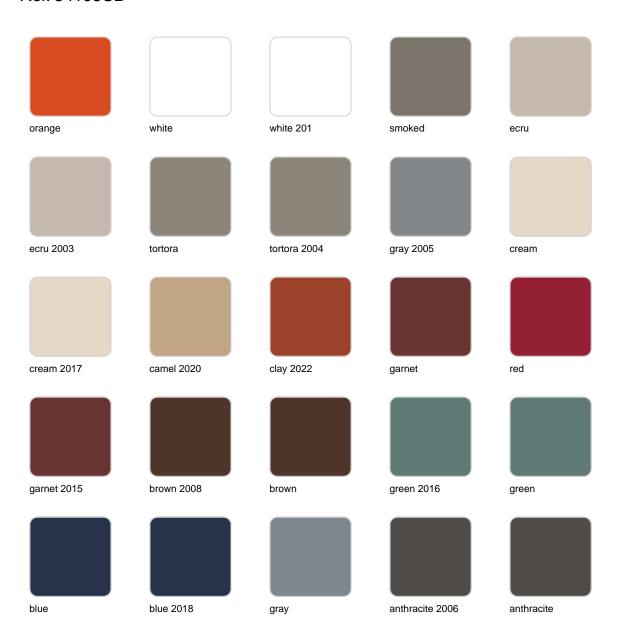

/ Faz Table Stainless Base 80×80

## Faz table stainless base 80×80

by Ramón Esteve

Vondom's Faz collection, designed by Ramón Esteve, is one of the firm's most iconic collections. It stands out for its modular design and sophistication, representing harmony, serenity and timelessness through mineral and emphatic shapes. Faz transforms environments with its unique combination of material and light, creating an enveloping and exclusive atmosphere.



## **VOUDOM**

#### Info

#### Description

Made of polyethylene resin by rotational moulding.100% Recyclable. Item suitable for indoor and outdoor use. Available in different finishes.

Weight: 11.2 Kg



FAZ Mesa Inox 80x80 FAZ Dinning Table Stainless Base 31½"x 27½"

# **VOUDOM**

### **Finishes**

#### finishes

#### BASIC Ref. 54106CB



# **VOUDOM**



Matt Polyethylene

#### tabletops

HPL Ref. VVAR00522



HPL black edge