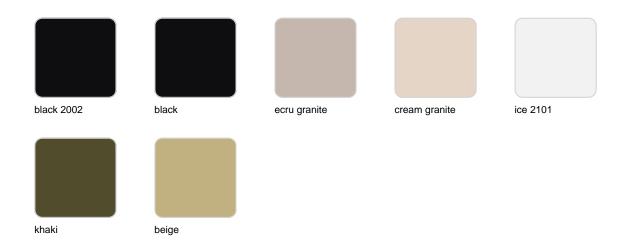

inless Base 80×80

## Faz table stainless base 80×80

by Ramón Esteve

Vondom's Faz collection, designed by Ramón Esteve, is one of the firm's most iconic collections. It stands out for its modular design and sophistication, representing harmony, serenity and timelessness through mineral and emphatic shapes. Faz transforms environments with its unique combination of material and light, creating an enveloping and exclusive atmosphere.



## **VOUDOM**

#### Info

#### Description

Made of polyethylene resin by rotational moulding.100% Recyclable. Item suitable for indoor and outdoor use. Available in different finishes.

Weight: 11.2 Kg



FAZ Mesa Inox 80x80 FAZ Dinning Table Stainless Base 31½"x 27½"

# **VOUDOM**

### **Finishes**

#### finishes

#### BASIC Ref. 54106CB



# **VOUDOM**



Matt Polyethylene

#### tabletops

HPL Ref. VVAR00522



HPL black edge