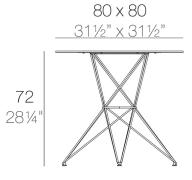

#### Description

Made of polyethylene resin by rotational moulding.100% Recyclable. Item suitable for indoor and outdoor use. Available in different finishes.

Weight: 11.2 Kg

FAZ Mesa Inox 80x80 FAZ Dinning Table Stainless Base 31½"x 27½"