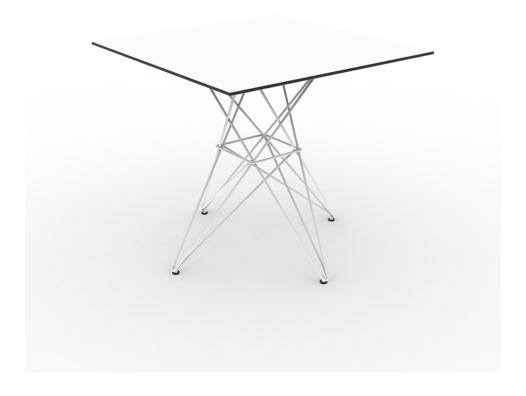

## Faz table stainless base 80×80

by Ramón Esteve

Vondom's Faz collection, designed by Ramón Esteve, is one of the firm's most iconic collections. It stands out for its modular design and sophistication, representing harmony, serenity and timelessness through mineral and emphatic shapes. Faz transforms environments with its unique combination of material and light, creating an enveloping and exclusive atmosphere.

#### Description

Made of polyethylene resin by rotational moulding.100% Recyclable. Item suitable for indoor and outdoor use. Available in different finishes.

Weight: 11.2 Kg

FAZ Mesa Inox 80x80 FAZ Dinning Table Stainless Base 31½"x 27½"