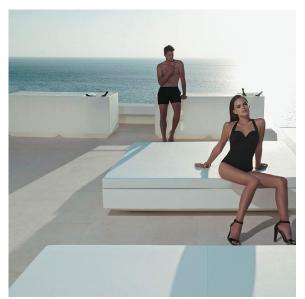

X and Home WIFI DMX. (Remote control included). Optional battery

**RGBW LED BATTERY** Ref. 54109Y



ice 2101

Unit with internal lighting with battery-powered RGBW LED technology. Includes charger and remote control for switching colors and charger. Available only in matte ice white finish.

**RGBW LED DMX BATTERY** 



Ref. 54109DY



ice 2101

Unit with internal lighting with RGBW LED technology and remote control unit for switching colors. Also controlLED by DMX-1024 (wireless), enabling communication between one or more products simultaneously via the DMX transmitter (not included). There are two options to choose from: Professional XLR DMX and Home WIFI DMX. (Remote control included).

### cubre

**HPL** 

Ref. 54109P











black(black edge)

HPL black edge

## **Ambients**