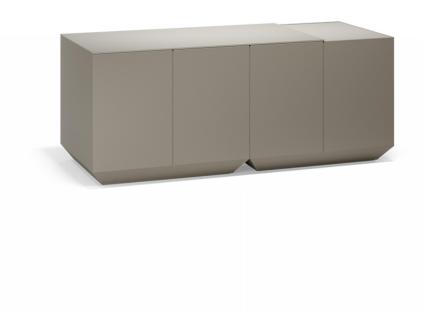

# Vela catering bar ice bucket

by Ramón Esteve

The Vela collection, designed by Ramón Esteve for Vondom, offers a wide range of outdoor furniture and planters that combine the comfort and warmth of indoor furniture. With a design that balances proportions and geometric lines, Vela transforms any space into a cosy and elegant retreat.

### Description

Made of polyethylene resin by rotational moulding.100% Recyclable. Item suitable for indoor and outdoor use. Available in different finishes.

Weight: 65.6 Kg