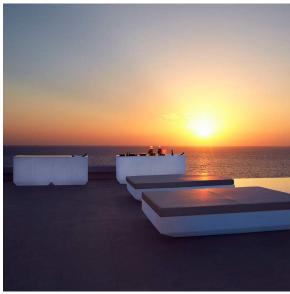

# Vela catering bar ice bucket

by Ramón Esteve

The Vela collection, designed by Ramón Esteve for Vondom, offers a wide range of outdoor furniture and planters that combine the comfort and warmth of indoor furniture. With a design that balances proportions and geometric lines, Vela transforms any space into a cosy and elegant retreat.

## **Ambients**