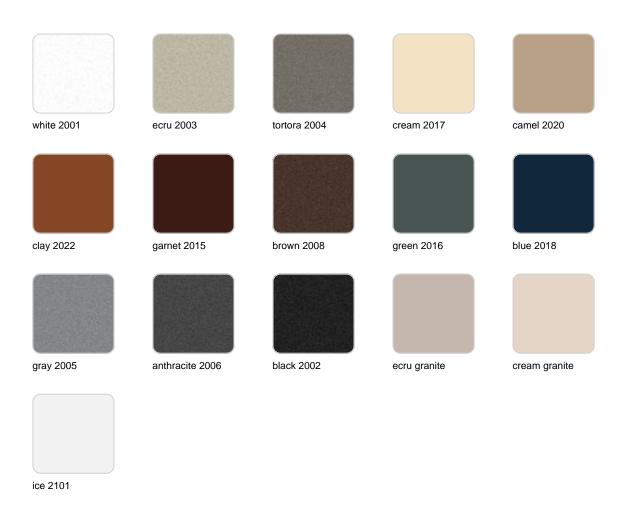

## **Finishes**

### finishes

#### BASIC Ref. 54109

Matt Polyethylene

LACQUERED Ref. 54109F

Lacquered Polyethylene