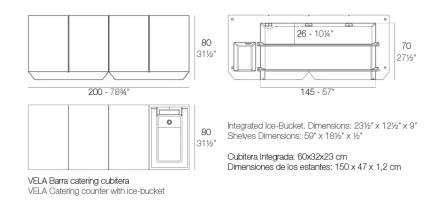

### Description

Made of polyethylene resin by rotational moulding.100% Recyclable. Item suitable for indoor and outdoor use. Available in different finishes.

Weight: 65.6 Kg

#### • SHELVES