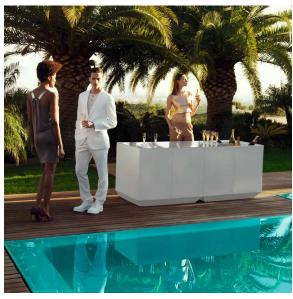

DMX and Home WIFI DMX. (Remote control included). Optional battery

**RGBW LED BATTERY** Ref. 54109Y



ice 2101

Unit with internal lighting with battery-powered RGBW LED technology. Includes charger and remote control for switching colors and charger. Available only in matte ice white finish.

**RGBW LED DMX BATTERY** 



Ref. 54109DY



ice 2101

Unit with internal lighting with RGBW LED technology and remote control unit for switching colors. Also controlLED by DMX-1024 (wireless), enabling communication between one or more products simultaneously via the DMX transmitter (not included). There are two options to choose from: Professional XLR DMX and Home WIFI DMX. (Remote control included).

### cubre

**HPL** 

Ref. 54109P











black(black edge)

HPL black edge

## **Ambients**