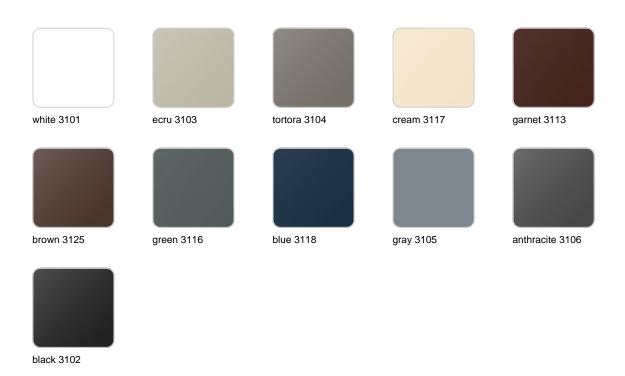

## **Finishes**

### finishes

#### BASIC Ref. 54109

Matt Polyethylene

LACQUERED Ref. 54109F

Lacquered Polyethylene