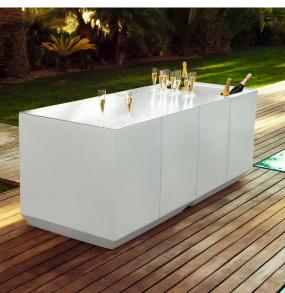

# Vela catering bar ice bucket

by Ramón Esteve

The Vela collection, designed by Ramón Esteve for Vondom, offers a wide range of outdoor furniture and planters that combine the comfort and warmth of indoor furniture. With a design that balances proportions and geometric lines, Vela transforms any space into a cosy and elegant retreat.

### Description

Made of polyethylene resin by rotational moulding.100% Recyclable. Item suitable for indoor and outdoor use. Available in different finishes.

Weight: 65.6 Kg

#### • TOP

**HPL Solid Core Top** 