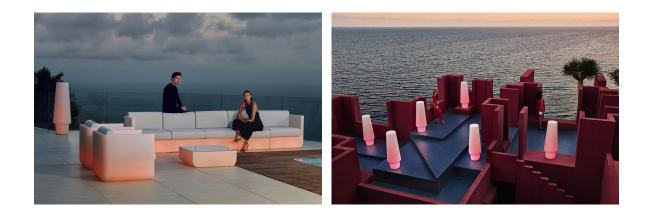

here are two options to choose from: Professional XLR DMX and Home WIFI DMX. (Remote control included). Optional battery

RGBW LED BATTERY Ref. 54110Y

# **VOИDOM**

| ice 2101 |  |
|----------|--|

Unit with internal lighting with battery-powered RGBW LED technology. Includes charger and remote control for switching colors and charger. Available only in matte ice white finish.

### RGBW LED DMX BATTERY Ref. 54110DY



ice 2101

Unit with internal lighting with RGBW LED technology and remote control unit for switching colors. Also controlLED by DMX-1024 (wireless), enabling communication between one or more products simultaneously via the DMX transmitter (not included). There are two options to choose from: Professional XLR DMX and Home WIFI DMX. (Remote control included).



## Ambients