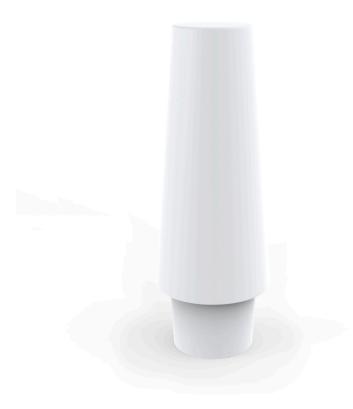

## Ulm lamp by Ramón Esteve

Vondom's Ulm collection, designed by Ramón Esteve, is a new basic with a rationalist and universal character. This collection of modular outdoor furniture harmonises ergonomics, design and technology, based on basic volumes of cube, prism and sphere. Ulm transforms any outdoor space with its innovative and sophisticated design.

### Description

Made of polyethylene resin by rotational moulding.100% Recyclable. Item suitable for indoor and outdoor use. Available in different finishes.

Weight: 10.05 Kg