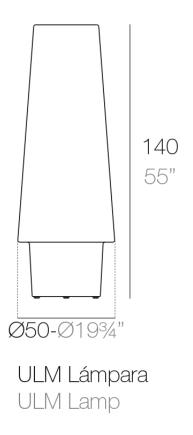

Products / Lamps / Ulm Lamp

### Description

Made of polyethylene resin by rotational moulding.100% Recyclable. Item suitable for indoor and outdoor use. Available in different finishes.

Weight: 10.05 Kg