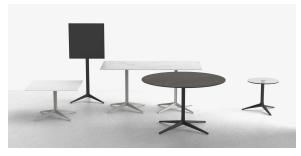

## Faz table base h:50cm

by Ramón Esteve

Vondom's Faz collection, designed by Ramón Esteve, is one of the firm's most iconic collections. It stands out for its modular design and sophistication, representing harmony, serenity and timelessness through mineral and emphatic shapes. Faz transforms environments with its unique combination of material and light, creating an enveloping and exclusive atmosphere.

#### Description

Extruded aluminum tube with cast aluminum base coated with epoxy baked painting. Item suitable for indoor and outdoor use. Table top not included.

Weight: 3.99 Kg