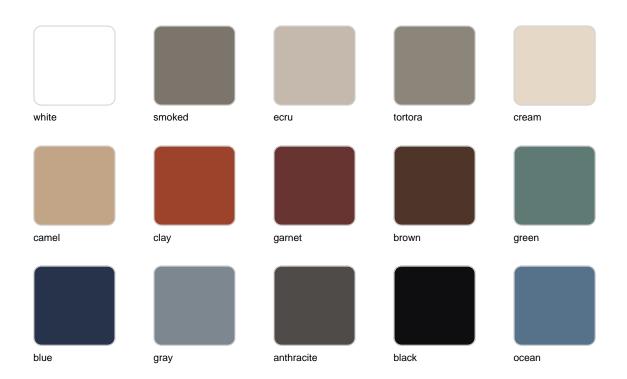

Products / Low Tables / Faz Table Base H:50cm

## Faz table base h:50cm

by Ramón Esteve

Vondom's Faz collection, designed by Ramón Esteve, is one of the firm's most iconic collections. It stands out for its modular design and sophistication, representing harmony, serenity and timelessness through mineral and emphatic shapes. Faz transforms environments with its unique combination of material and light, creating an enveloping and exclusive atmosphere.



## **VOUDOM**

### Info

#### Description

Extruded aluminum tube with cast aluminum base coated with epoxy baked painting. Item suitable for indoor and outdoor use. Table top not included.

Weight: 3.99 Kg



## **VOUDOM**

### **Finishes**

#### finishes

#### ALUMINIUM BASE Ref. 54125V



Powder coated aluminum base with non collapsable aluminum attachment powder coated, made exclusively for our glass tops.

# **VOUDOM**

## **Ambients**