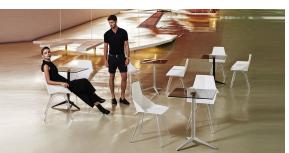

n, designed by Ramón Esteve, is one of the firm's most iconic collections. It stands out for its modular design and sophistication, representing harmony, serenity and timelessness through mineral and emphatic shapes. Faz transforms environments with its unique combination of material and light, creating an enveloping and exclusive atmosphere.



## **VOUDOM**

### Info

#### Description

Extruded aluminum tube with cast aluminum base coated with epoxy baked painting. Item suitable for indoor and outdoor use. Table top not included.

Weight: 3.99 Kg



## **VOUDOM**

### **Finishes**

#### finishes

#### ALUMINIUM BASE Ref. 54125V



Powder coated aluminum base with non collapsable aluminum attachment powder coated, made exclusively for our glass tops.

# **VOUDOM**

## **Ambients**