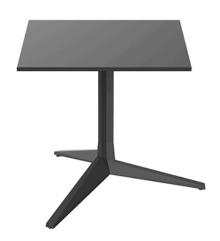

## Faz table base h:50cm

by Ramón Esteve

Vondom's Faz collection, designed by Ramón Esteve, is one of the firm's most iconic collections. It stands out for its modular design and sophistication, representing harmony, serenity and timelessness through mineral and emphatic shapes. Faz transforms environments with its unique combination of material and light, creating an enveloping and exclusive atmosphere.

#### Description

Extruded aluminum tube with cast aluminum base coated with epoxy baked painting. Item suitable for indoor and outdoor use. Table top not included.

Weight: 3.99 Kg