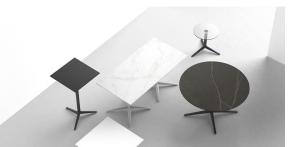

## Faz table base h:50cm

by Ramón Esteve

Vondom's Faz collection, designed by Ramón Esteve, is one of the firm's most iconic collections. It stands out for its modular design and sophistication, representing harmony, serenity and timelessness through mineral and emphatic shapes. Faz transforms environments with its unique combination of material and light, creating an enveloping and exclusive atmosphere.

#### Description

Extruded aluminum tube with cast aluminum base coated with epoxy baked painting. Item suitable for indoor and outdoor use. Table top not included.

Weight: 3.99 Kg