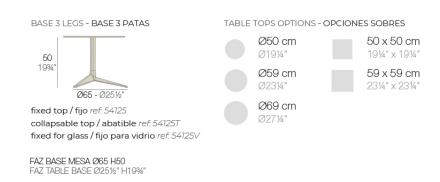

#### Description

Extruded aluminum tube with cast aluminum base coated with epoxy baked painting. Item suitable for indoor and outdoor use. Table top not included.

Weight: 3.99 Kg

#### ALUMINIUM BASE Ref. 54125V

Powder coated aluminum base with non collapsable aluminum attachment powder coated, made exclusively for our glass tops.