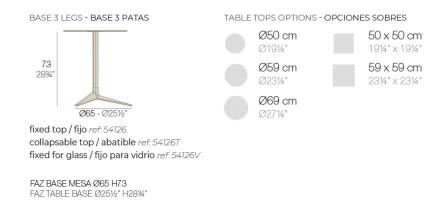

#### Description

Extruded aluminum tube with cast aluminum base coated with epoxy baked painting. Item suitable for indoor and outdoor use. Table top not included.

Weight: 4.17 Kg