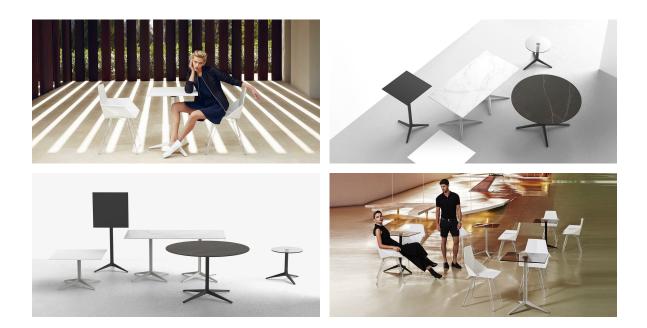

onic collections. It stands out for its modular design and sophistication, representing harmony, serenity and timelessness through mineral and emphatic shapes. Faz transforms environments with its unique combination of material and light, creating an enveloping and exclusive atmosphere.



# **VOИDOM**

## Info

#### Description

Extruded aluminum tube with cast aluminum base coated with epoxy baked painting. Item suitable for indoor and outdoor use. Table top not included.

Weight: 4.17 Kg



## **VOИDOM**

## Finishes

finishes **ALUMINIUM BASE** Ref. 54126V white ecru smoked tortora cream clay camel garnet brown green blue gray anthracite black ocean

Powder coated aluminum base with non collapsable aluminum attachment powder coated, made exclusively for our glass tops.



## Ambients