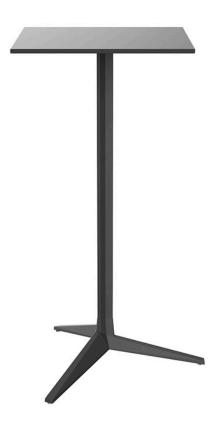

## Faz table base h:105cm by Ramón Esteve

Vondom's Faz collection, designed by Ramón Esteve, is one of the firm's most iconic collections. It stands out for its modular design and sophistication, representing harmony, serenity and timelessness through mineral and emphatic shapes. Faz transforms environments with its unique combination of material and light, creating an enveloping and exclusive atmosphere.

#### Description

Extruded aluminum tube with cast aluminum base coated with epoxy baked painting. Item suitable for indoor and outdoor use. Table top not included.

Weight: 5 Kg