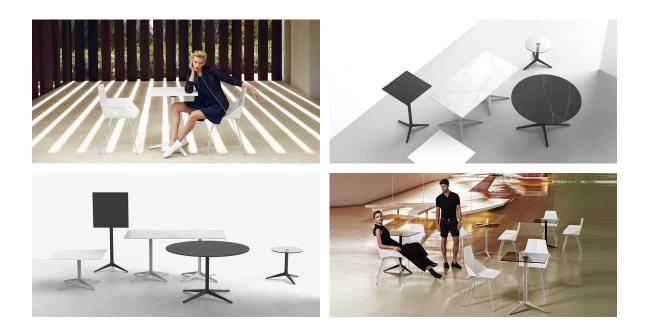

iconic collections. It stands out for its modular design and sophistication, representing harmony, serenity and timelessness through mineral and emphatic shapes. Faz transforms environments with its unique combination of material and light, creating an enveloping and exclusive atmosphere.



# **VOИDOM**

### Info

#### Description

Extruded aluminum tube with cast aluminum base coated with epoxy baked painting. Item suitable for indoor and outdoor use. Table top not included.

Weight: 5 Kg



## **VOИDOM**

## Finishes

finishes **ALUMINIUM BASE** Ref. 54127V white smoked ecru tortora cream clay camel garnet brown green blue gray anthracite black ocean

Powder coated aluminum base with non collapsable aluminum attachment powder coated, made exclusively for our glass tops.



## Ambients