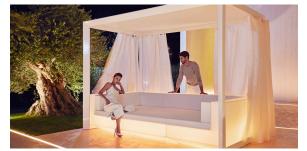

## Vela pavilion 305x182x215 by Ramón Esteve

The Vela collection, designed by Ramón Esteve for Vondom, offers a wide range of outdoor furniture and planters that combine the comfort and warmth of indoor furniture. With a design that balances proportions and geometric lines, Vela transforms any space into a cosy and elegant retreat.

#### Description

Canopy system made of thermo-lacquered aluminium profiles. Roller manufactures in plastic canvas (Sunvision).

Weight: 60.84 Kg

### Ambients