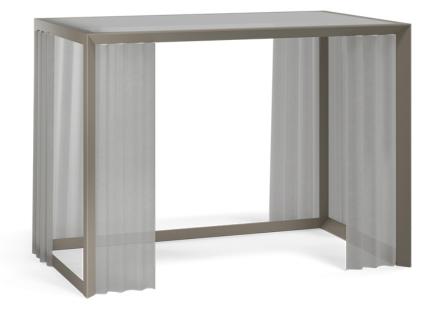

## Vela pavilion 305x182x215 by Ramón Esteve

The Vela collection, designed by Ramón Esteve for Vondom, offers a wide range of outdoor furniture and planters that combine the comfort and warmth of indoor furniture. With a design that balances proportions and geometric lines, Vela transforms any space into a cosy and elegant retreat.

#### Description

Canopy system made of thermo-lacquered aluminium profiles. Roller manufactures in plastic canvas (Sunvision).

Weight: 60.84 Kg

### Finishes

silver

Lacquered aluminium profile.

#### curtain

#### VELUM Ref. 54130AA

white

gray

Outdoor fabrics are waterproof 100 % acrylic. Used for curtains of Canopys and round Daybed.