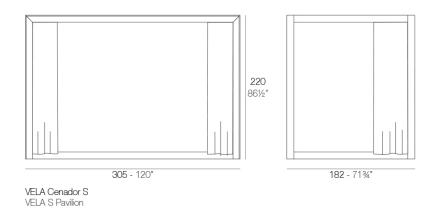

Products / Canopies / Vela Pavilion 305x182x215

## Vela pavilion 305x182x215 by Ramón Esteve

The Vela collection, designed by Ramón Esteve for Vondom, offers a wide range of outdoor furniture and planters that combine the comfort and warmth of indoor furniture. With a design that balances proportions and geometric lines, Vela transforms any space into a cosy and elegant retreat.



# **VOИDOM**

### Info

#### Description

Canopy system made of thermo-lacquered aluminium profiles. Roller manufactures in plastic canvas (Sunvision).

Weight: 60.84 Kg



## **VOИDOM**

### Finishes

silver

Lacquered aluminium profile.

#### curtain

#### VELUM Ref. 54130AA





white

gray

Outdoor fabrics are waterproof 100 % acrylic. Used for curtains of Canopys and round Daybed.

#### parasol

SUNVISION Ref. 54130A



PVC and acrylic outdoor fabric for Vela Canopy, Vela Round Canopy and Ulm parasol.



### Ambients