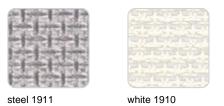

#### VELUM Ref. 54130AA

white

gray

Outdoor fabrics are waterproof 100 % acrylic. Used for curtains of Canopys and round Daybed.

#### parasol

SUNVISION Ref. 54130A

PVC and acrylic outdoor fabric for Vela Canopy, Vela Round Canopy and Ulm parasol.