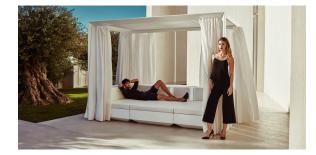

## Vela pavilion 305x182x215 by Ramón Esteve

The Vela collection, designed by Ramón Esteve for Vondom, offers a wide range of outdoor furniture and planters that combine the comfort and warmth of indoor furniture. With a design that balances proportions and geometric lines, Vela transforms any space into a cosy and elegant retreat.

#### Description

Canopy system made of thermo-lacquered aluminium profiles. Roller manufactures in plastic canvas (Sunvision).

Weight: 60.84 Kg

### Ambients