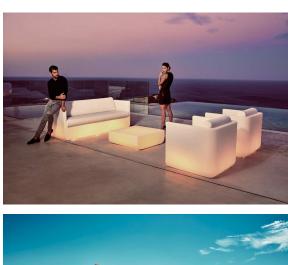

mitter (not included). There are two options to choose from: Professional XLR DMX and Home WIFI DMX. (Remote control included). Optional battery

**RGBW LED BATTERY** Ref. 54132Y



ice 2101

Unit with internal lighting with battery-powered RGBW LED technology. Includes charger and remote control for switching colors and charger. Available only in matte ice white finish.

**RGBW LED DMX BATTERY** 



Ref. 54132DY



ice 2101

Unit with internal lighting with RGBW LED technology and remote control unit for switching colors. Also controlLED by DMX-1024 (wireless), enabling communication between one or more products simultaneously via the DMX transmitter (not included). There are two options to choose from: Professional XLR DMX and Home WIFI DMX. (Remote control included).

### **Ambients**