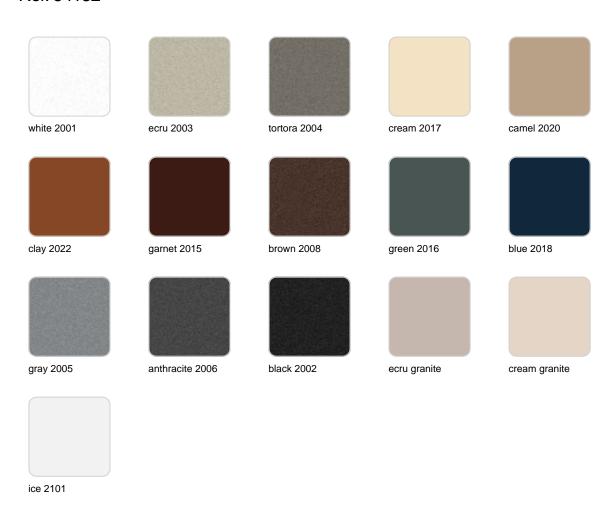

#### **Finishes**

#### finishes

#### BASIC Ref. 54132

Matt Polyethylene

LACQUERED Ref. 54132F

Lacquered Polyethylene