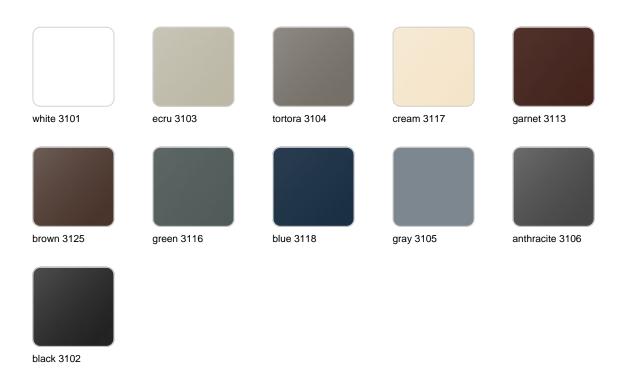

#### **Finishes**

#### finishes

#### BASIC Ref. 54132

Matt Polyethylene

LACQUERED Ref. 54132F

Lacquered Polyethylene