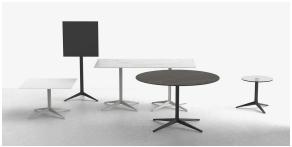

# Faz table base ø80x105h

by Ramón Esteve

Vondom's Faz collection, designed by Ramón Esteve, is one of the firm's most iconic collections. It stands out for its modular design and sophistication, representing harmony, serenity and timelessness through mineral and emphatic shapes. Faz transforms environments with its unique combination of material and light, creating an enveloping and exclusive atmosphere.

#### ALUMINIUM BASE Ref. 54142V

Powder coated aluminum base with non collapsable aluminum attachment powder coated, made exclusively for our glass tops.