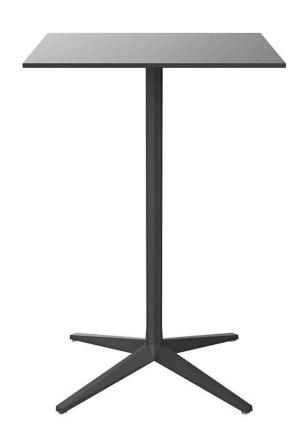

# Faz table base ø80x105h

by Ramón Esteve

Vondom's Faz collection, designed by Ramón Esteve, is one of the firm's most iconic collections. It stands out for its modular design and sophistication, representing harmony, serenity and timelessness through mineral and emphatic shapes. Faz transforms environments with its unique combination of material and light, creating an enveloping and exclusive atmosphere.

### Description

Weight: 6.56 Kg

FAZ BASE MESA Ø80 H105 FAZ TABLE BASE Ø31½" H41¼"