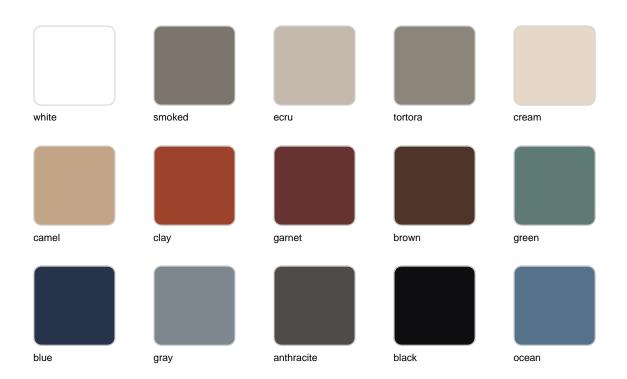

Products / High Tables / Faz Table Base Ø80x105h

# Faz table base ø80x105h

by Ramón Esteve

Vondom's Faz collection, designed by Ramón Esteve, is one of the firm's most iconic collections. It stands out for its modular design and sophistication, representing harmony, serenity and timelessness through mineral and emphatic shapes. Faz transforms environments with its unique combination of material and light, creating an enveloping and exclusive atmosphere.



# **VOUDOM**

### Info

### Description

Weight: 6.56 Kg



FAZ BASE MESA Ø80 H105 FAZ TABLE BASE Ø31½" H41¼"



### **Finishes**

#### finishes

#### ALUMINIUM BASE Ref. 54142V



Powder coated aluminum base with non collapsable aluminum attachment powder coated, made exclusively for our glass tops.

# **VOUDOM**

# **Ambients**