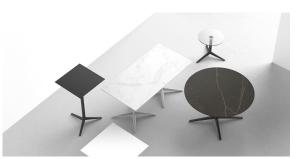

# Faz table base ø80x105h

by Ramón Esteve

Vondom's Faz collection, designed by Ramón Esteve, is one of the firm's most iconic collections. It stands out for its modular design and sophistication, representing harmony, serenity and timelessness through mineral and emphatic shapes. Faz transforms environments with its unique combination of material and light, creating an enveloping and exclusive atmosphere.

#### ALUMINIUM BASE Ref. 54142V

Powder coated aluminum base with non collapsable aluminum attachment powder coated, made exclusively for our glass tops.