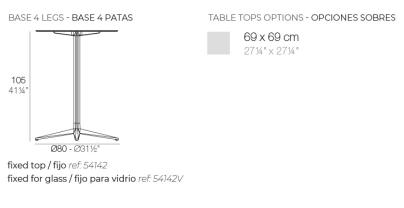

### Description

Weight: 6.56 Kg

FAZ BASE MESA Ø80 H105 FAZ TABLE BASE Ø31½" H41¼"