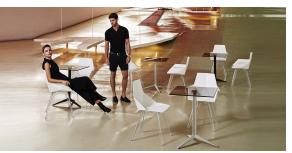

ducts / High Tables / Faz Table Base Ø80x105h

# Faz table base ø80x105h

by Ramón Esteve

Vondom's Faz collection, designed by Ramón Esteve, is one of the firm's most iconic collections. It stands out for its modular design and sophistication, representing harmony, serenity and timelessness through mineral and emphatic shapes. Faz transforms environments with its unique combination of material and light, creating an enveloping and exclusive atmosphere.



# **VOUDOM**

### Info

### Description

Weight: 6.56 Kg



FAZ BASE MESA Ø80 H105 FAZ TABLE BASE Ø31½" H41¼"



### **Finishes**

#### finishes

#### ALUMINIUM BASE Ref. 54142V



Powder coated aluminum base with non collapsable aluminum attachment powder coated, made exclusively for our glass tops.

# **VOUDOM**

# **Ambients**