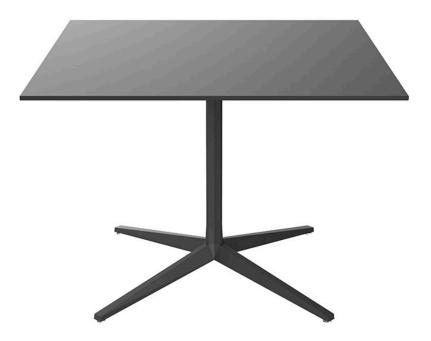

## Faz 4-legged table base Ø96,5x73h by Ramón Esteve

Vondom's Faz collection, designed by Ramón Esteve, is one of the firm's most iconic collections. It stands out for its modular design and sophistication, representing harmony, serenity and timelessness through mineral and emphatic shapes. Faz transforms environments with its unique combination of material and light, creating an enveloping and exclusive atmosphere.

#### Description

Extruded aluminum tube with cast aluminum base coated with epoxy baked painting. Item suitable for indoor and outdoor use. Table top not included.

Weight: 6.82 Kg

Vondom