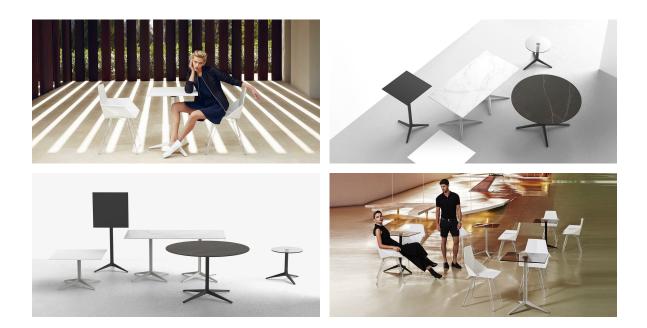

s one of the firm's most iconic collections. It stands out for its modular design and sophistication, representing harmony, serenity and timelessness through mineral and emphatic shapes. Faz transforms environments with its unique combination of material and light, creating an enveloping and exclusive atmosphere.



# **VOИDOM**

## Info

#### Description

Extruded aluminum tube with cast aluminum base coated with epoxy baked painting. Item suitable for indoor and outdoor use. Table top not included.

Weight: 8.39 Kg



## **VOИDOM**

## Finishes

finishes **ALUMINIUM BASE** Ref. 54166T white smoked ecru tortora cream camel clay garnet brown green blue gray anthracite black ocean

Powder coated aluminum base with 90° collapsable attachment made of polyamide and fiber glass



## Ambients