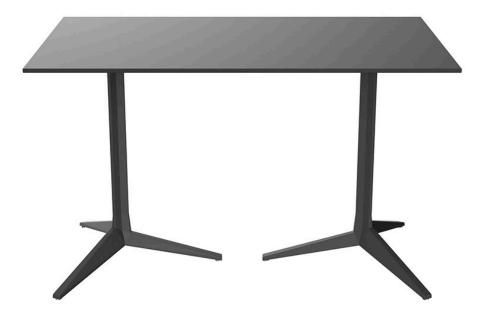

## Faz 3-legged double table base by Ramón Esteve

Vondom's Faz collection, designed by Ramón Esteve, is one of the firm's most iconic collections. It stands out for its modular design and sophistication, representing harmony, serenity and timelessness through mineral and emphatic shapes. Faz transforms environments with its unique combination of material and light, creating an enveloping and exclusive atmosphere.

#### Description

Extruded aluminum tube with cast aluminum base coated with epoxy baked painting. Item suitable for indoor and outdoor use. Table top not included.

Weight: 8.39 Kg