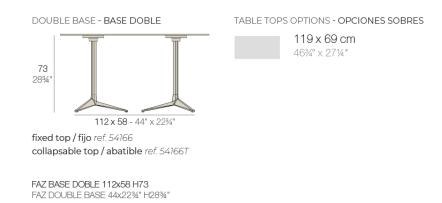

#### Description

Extruded aluminum tube with cast aluminum base coated with epoxy baked painting. Item suitable for indoor and outdoor use. Table top not included.

Weight: 8.39 Kg