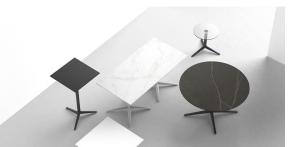

# Faz double base 4 leg

by Ramón Esteve

Vondom's Faz collection, designed by Ramón Esteve, is one of the firm's most iconic collections. It stands out for its modular design and sophistication, representing harmony, serenity and timelessness through mineral and emphatic shapes. Faz transforms environments with its unique combination of material and light, creating an enveloping and exclusive atmosphere.

#### Description

Extruded aluminum tube with cast aluminum base coated with epoxy baked painting. Item suitable for indoor and outdoor use. Table top not included.

Weight: 11.88 Kg