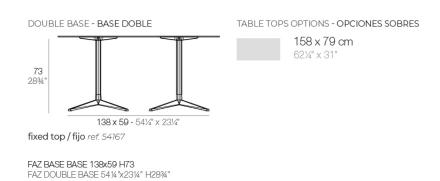

#### ALUMINIUM BASE Ref. 54167

Powder coated aluminum base with non collapsable attachment made of polyamide and fiber glass