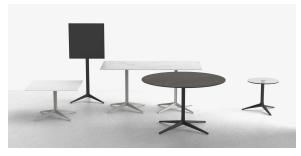

# Faz double base 4 leg

by Ramón Esteve

Vondom's Faz collection, designed by Ramón Esteve, is one of the firm's most iconic collections. It stands out for its modular design and sophistication, representing harmony, serenity and timelessness through mineral and emphatic shapes. Faz transforms environments with its unique combination of material and light, creating an enveloping and exclusive atmosphere.

#### Description

Extruded aluminum tube with cast aluminum base coated with epoxy baked painting. Item suitable for indoor and outdoor use. Table top not included.

Weight: 11.88 Kg