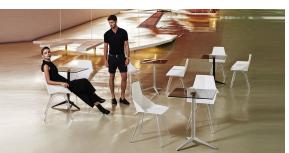

by Ramón Esteve

Vondom's Faz collection, designed by Ramón Esteve, is one of the firm's most iconic collections. It stands out for its modular design and sophistication, representing harmony, serenity and timelessness through mineral and emphatic shapes. Faz transforms environments with its unique combination of material and light, creating an enveloping and exclusive atmosphere.



## **VOUDOM**

### Info

#### Description

Extruded aluminum tube with cast aluminum base coated with epoxy baked painting. Item suitable for indoor and outdoor use. Table top not included.

Weight: 11.88 Kg





### **Finishes**

#### finishes

#### ALUMINIUM BASE Ref. 54167



Powder coated aluminum base with non collapsable attachment made of polyamide and fiber glass

# **VOUDOM**

### **Ambients**