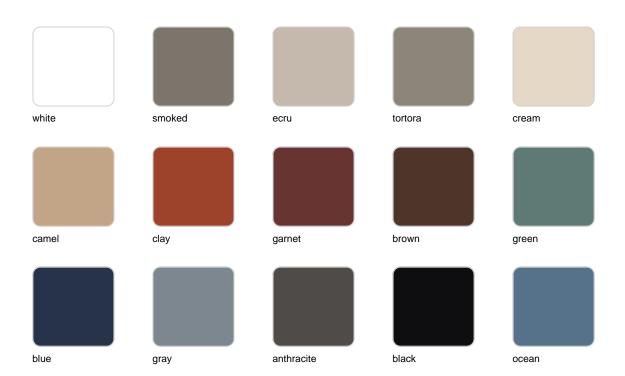

Products / Dining Tables / Faz Double Base 4 Leg

# Faz double base 4 leg

by Ramón Esteve

Vondom's Faz collection, designed by Ramón Esteve, is one of the firm's most iconic collections. It stands out for its modular design and sophistication, representing harmony, serenity and timelessness through mineral and emphatic shapes. Faz transforms environments with its unique combination of material and light, creating an enveloping and exclusive atmosphere.



## **VOUDOM**

### Info

#### Description

Extruded aluminum tube with cast aluminum base coated with epoxy baked painting. Item suitable for indoor and outdoor use. Table top not included.

Weight: 11.88 Kg





### **Finishes**

#### finishes

#### ALUMINIUM BASE Ref. 54167



Powder coated aluminum base with non collapsable attachment made of polyamide and fiber glass

# **VOUDOM**

### **Ambients**