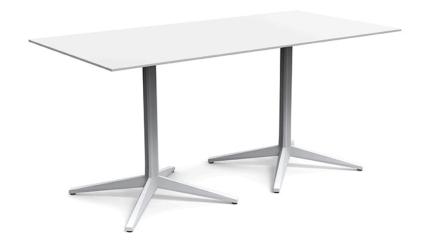

# Faz double base 4 leg

by Ramón Esteve

Vondom's Faz collection, designed by Ramón Esteve, is one of the firm's most iconic collections. It stands out for its modular design and sophistication, representing harmony, serenity and timelessness through mineral and emphatic shapes. Faz transforms environments with its unique combination of material and light, creating an enveloping and exclusive atmosphere.

#### Description

Extruded aluminum tube with cast aluminum base coated with epoxy baked painting. Item suitable for indoor and outdoor use. Table top not included.

Weight: 11.88 Kg