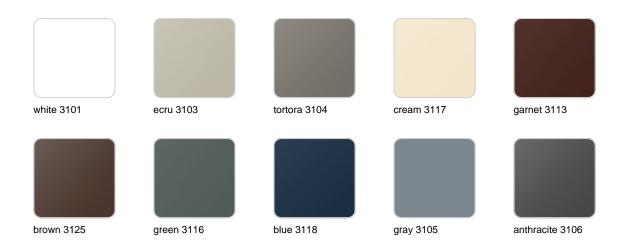

### **Finishes**

### finishes

#### BASIC Ref. 54176A

Matt Polyethylene

SELF-WATERING Ref. 54176R

Self-watering system included in all planters except those with basic finish

#### LACQUERED Ref. 54176F

Lacquered Polyethylene