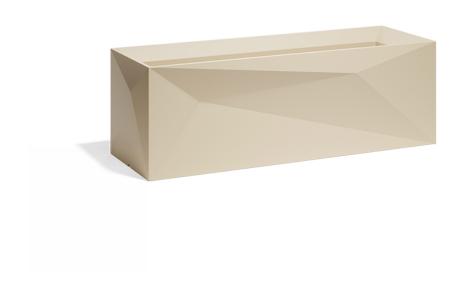

## Faz jardiniere 40x120x40cm

by Ramón Esteve

Vondom's Faz collection, designed by Ramón Esteve, is one of the firm's most iconic collections. It stands out for its modular design and sophistication, representing harmony, serenity and timelessness through mineral and emphatic shapes. Faz transforms environments with its unique combination of material and light, creating an enveloping and exclusive atmosphere.

### Description

Pot made of polyethylene resin by rotational moulding.100% Recyclable. Item suitable for indoor and outdoor use. Available in different finishes.

Weight: 13.35 Kg