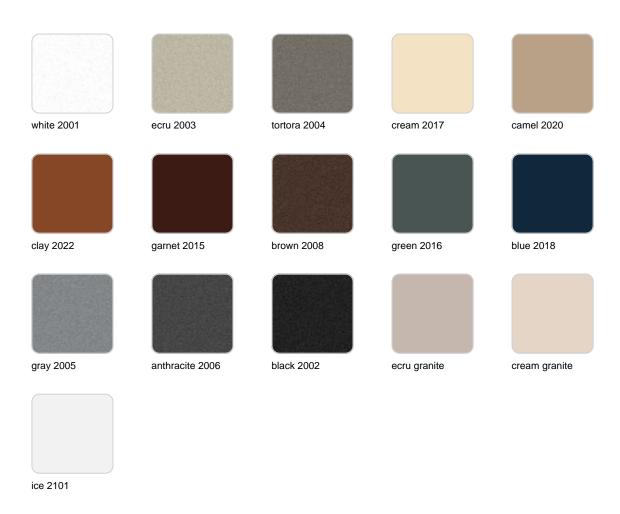

### **Finishes**

### finishes

#### BASIC Ref. 54176A

Matt Polyethylene

SELF-WATERING Ref. 54176R

Self-watering system included in all planters except those with basic finish

#### LACQUERED Ref. 54176F

Lacquered Polyethylene