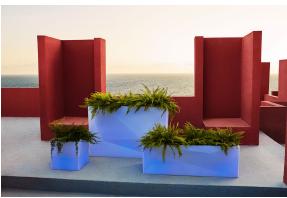

### lighting

WHITE LED Ref. 54176W

ice 2101

White internally lit unit with LED technology. Available only in matte ice white finish.

RGBW LED Ref. 54176L

ice 2101

Unit with internal lighting with RGBW LED technology and remote control unit for switching colors. Available only in matte ice white finish. Remote control included.

## **Ambients**