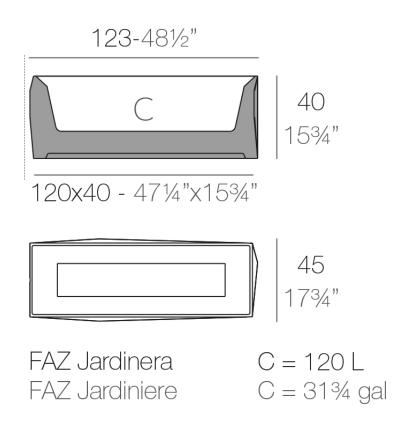

### Info

### Description

Pot made of polyethylene resin by rotational moulding.100% Recyclable. Item suitable for indoor and outdoor use. Available in different finishes.

Weight: 13.35 Kg