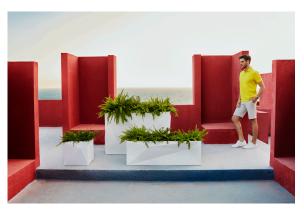

## Faz jardiniere 40x120x40cm

by Ramón Esteve

Vondom's Faz collection, designed by Ramón Esteve, is one of the firm's most iconic collections. It stands out for its modular design and sophistication, representing harmony, serenity and timelessness through mineral and emphatic shapes. Faz transforms environments with its unique combination of material and light, creating an enveloping and exclusive atmosphere.

### Description

Pot made of polyethylene resin by rotational moulding.100% Recyclable. Item suitable for indoor and outdoor use. Available in different finishes.

Weight: 13.35 Kg

## **Ambients**