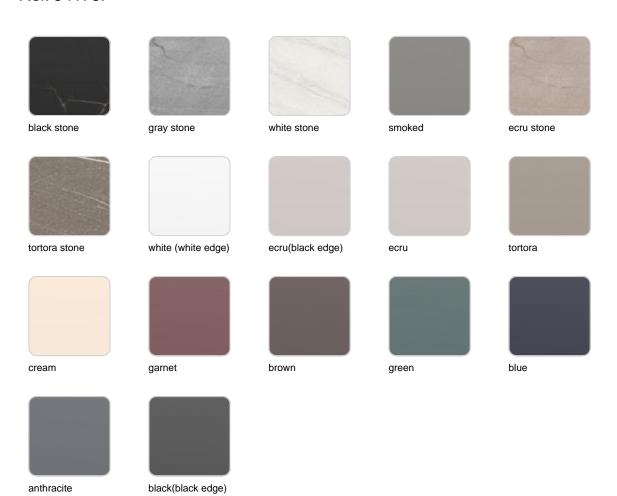

### **Finishes**

#### finishes

#### BASIC Ref. 54178

Matt Polyethylene

LACQUERED Ref. 54178F

Lacquered Polyethylene