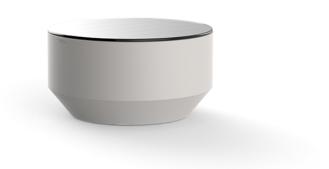

### Vela round coffee table ø60cm

by Ramón Esteve

The Vela collection, designed by Ramón Esteve for Vondom, offers a wide range of outdoor furniture and planters that combine the comfort and warmth of indoor furniture. With a design that balances proportions and geometric lines, Vela transforms any space into a cosy and elegant retreat.

#### Description

Made of polyethylene resin by rotational moulding. 100% Recyclable. Item suitable for indoor and outdoor use. Available in different finishes.

Weight: 4.85 Kg