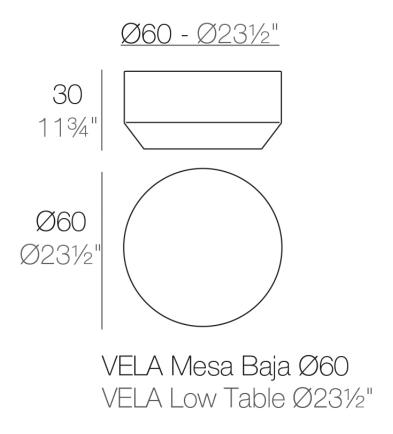

#### Description

Made of polyethylene resin by rotational moulding. 100% Recyclable. Item suitable for indoor and outdoor use. Available in different finishes.

Weight: 4.85 Kg