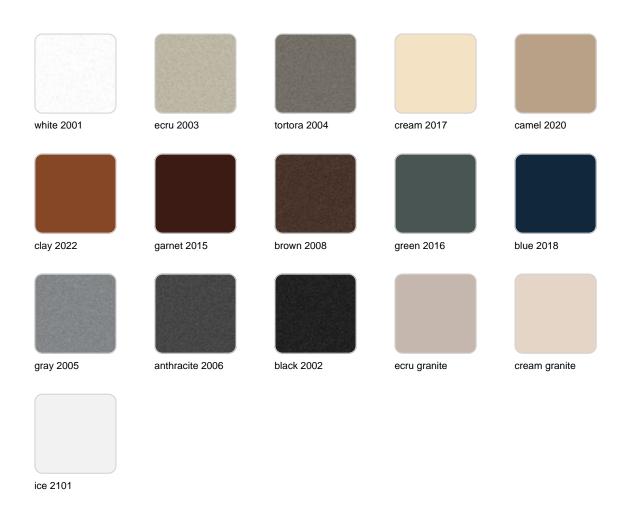

#### BASIC Ref. 54178

Matt Polyethylene

LACQUERED Ref. 54178F

Lacquered Polyethylene