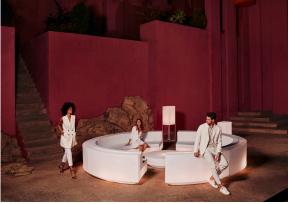

battery

**RGBW LED BATTERY** Ref. 54178Y



ice 2101

Unit with internal lighting with battery-powered RGBW LED technology. Includes charger and remote control for switching colors and charger. Available only in matte ice white finish.

**RGBW LED DMX BATTERY** 

Ref. 54178DY



ice 2101

Unit with internal lighting with RGBW LED technology and remote control unit for switching colors. Also controlLED by DMX-1024 (wireless), enabling communication between one or more products simultaneously via the DMX transmitter (not included). There are two options to choose from: Professional XLR DMX and Home WIFI DMX. (Remote control included).

#### tabletops

HPL Ref. 54178P





HPL black edge

#### TEMPERED GLASS Ref. 54178C



Security temperate Glass, board thickness 10 mm

### **Ambients**