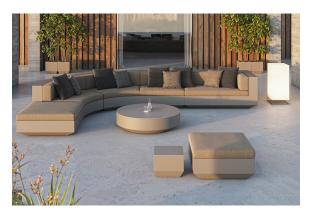

l battery

**RGBW LED BATTERY** Ref. 54178Y



ice 2101

Unit with internal lighting with battery-powered RGBW LED technology. Includes charger and remote control for switching colors and charger. Available only in matte ice white finish.

**RGBW LED DMX BATTERY** 

Ref. 54178DY



ice 2101

Unit with internal lighting with RGBW LED technology and remote control unit for switching colors. Also controlLED by DMX-1024 (wireless), enabling communication between one or more products simultaneously via the DMX transmitter (not included). There are two options to choose from: Professional XLR DMX and Home WIFI DMX. (Remote control included).

#### tabletops

HPL Ref. 54178P





HPL black edge

#### TEMPERED GLASS Ref. 54178C



Security temperate Glass, board thickness 10 mm

### **Ambients**