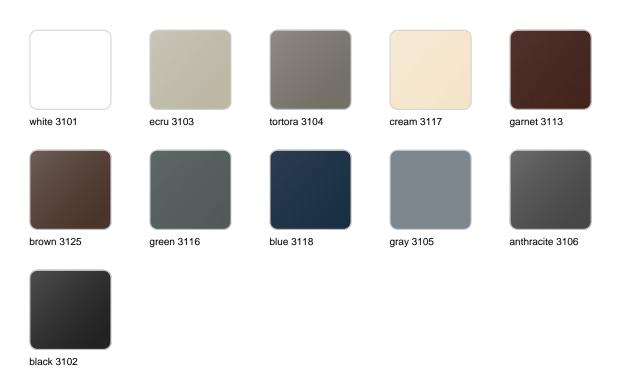

#### BASIC Ref. 54178

Matt Polyethylene

LACQUERED Ref. 54178F

Lacquered Polyethylene