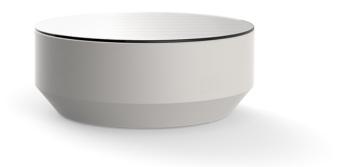

# Vela round coffee table ø80cm

by Ramón Esteve

The Vela collection, designed by Ramón Esteve for Vondom, offers a wide range of outdoor furniture and planters that combine the comfort and warmth of indoor furniture. With a design that balances proportions and geometric lines, Vela transforms any space into a cosy and elegant retreat.

### Description

Made of polyethylene resin by rotational moulding. 100% Recyclable. Item suitable for indoor and outdoor use. Available in different finishes.

Weight: 9.05 Kg