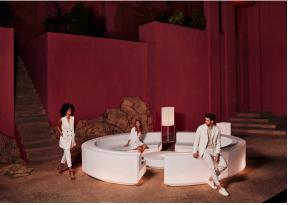

battery

RGBW LED BATTERY Ref. 54179Y



ice 2101

Unit with internal lighting with battery-powered RGBW LED technology. Includes charger and remote control for switching colors and charger. Available only in matte ice white finish.

**RGBW LED DMX BATTERY** 

Ref. 54179DY



ice 2101

Unit with internal lighting with RGBW LED technology and remote control unit for switching colors. Also controlLED by DMX-1024 (wireless), enabling communication between one or more products simultaneously via the DMX transmitter (not included). There are two options to choose from: Professional XLR DMX and Home WIFI DMX. (Remote control included).

### tabletops

#### HPL Ref. 54179P





HPL black edge

#### TEMPERED GLASS Ref. 54179C



Security temperate Glass, board thickness 10 mm

## **Ambients**