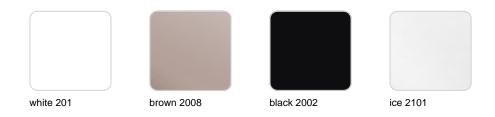

### tabletops

#### HPL Ref. 54179P

HPL black edge

#### TEMPERED GLASS Ref. 54179C

Security temperate Glass, board thickness 10 mm