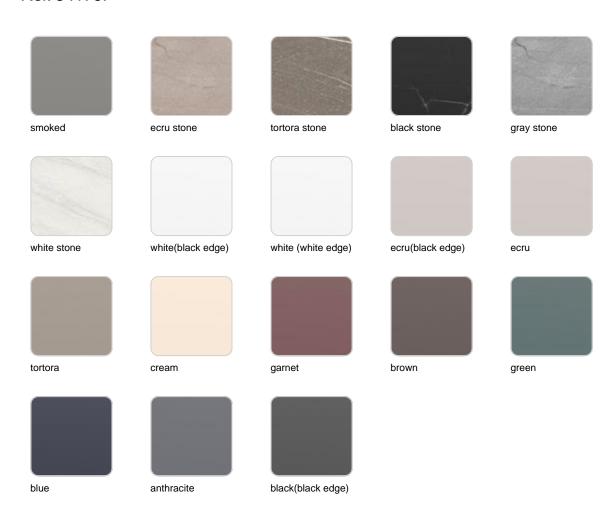

## **Finishes**

#### finishes

#### BASIC Ref. 54179

Matt Polyethylene

LACQUERED Ref. 54179F

Lacquered Polyethylene