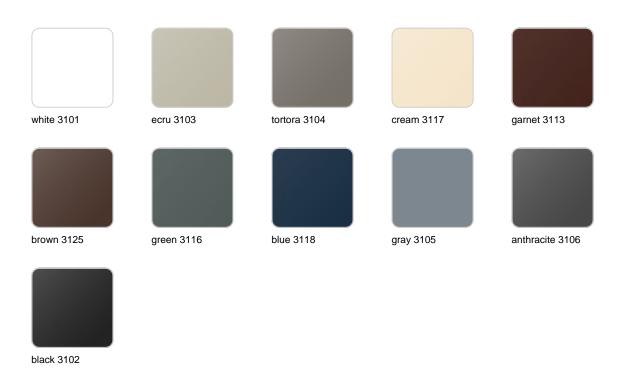

## **Finishes**

#### finishes

#### BASIC Ref. 54179

Matt Polyethylene

LACQUERED Ref. 54179F

Lacquered Polyethylene