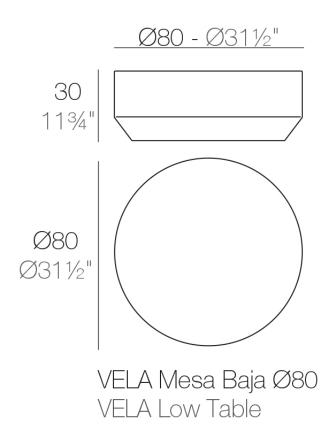

### Info

### Description

Made of polyethylene resin by rotational moulding. 100% Recyclable. Item suitable for indoor and outdoor use. Available in different finishes.

Weight: 9.05 Kg