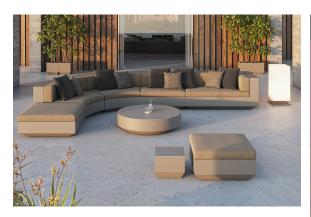

# Vela round coffee table ø80cm

by Ramón Esteve

The Vela collection, designed by Ramón Esteve for Vondom, offers a wide range of outdoor furniture and planters that combine the comfort and warmth of indoor furniture. With a design that balances proportions and geometric lines, Vela transforms any space into a cosy and elegant retreat.

## **Ambients**