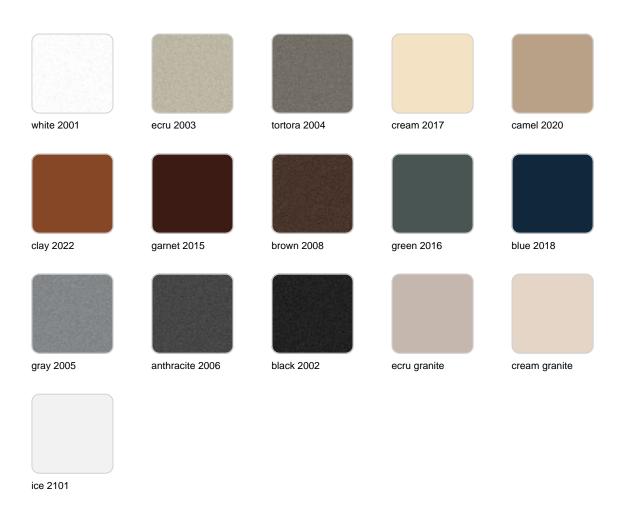

## **Finishes**

#### finishes

#### BASIC Ref. 54179

Matt Polyethylene

LACQUERED Ref. 54179F

Lacquered Polyethylene