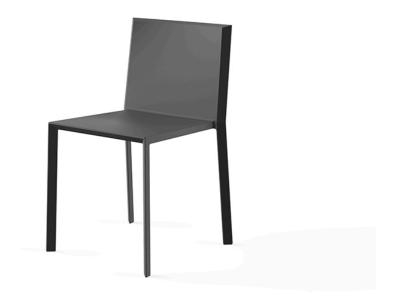

## Quartz chair

by Ramón Esteve

Created by Ramón Esteve for Vondom, it offers a perfect blend of elegance and functionality in outdoor furniture. With an orthogonal geometry and triangular profiles, this collection stands out for its visual lightness and timeless design.

#### Description

Injected polypropylene with fiber glass. Stackable. Item suitable for indoor and outdoor use.

Weight: 3 Kg