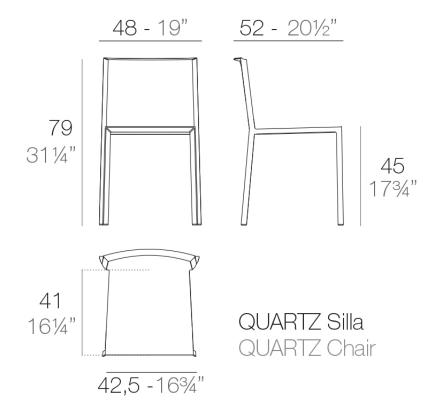

### Info

#### Description

Injected polypropylene with fiber glass. Stackable. Item suitable for indoor and outdoor use.

Weight: 3 Kg