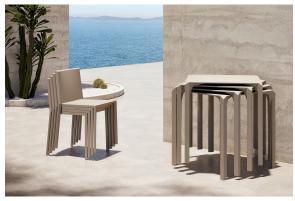

Products / Chairs / Quartz Chair

## Quartz chair

by Ramón Esteve

Created by Ramón Esteve for Vondom, it offers a perfect blend of elegance and functionality in outdoor furniture. With an orthogonal geometry and triangular profiles, this collection stands out for its visual lightness and timeless design.



## **VOUDOM**

### Info

#### Description

Injected polypropylene with fiber glass. Stackable. Item suitable for indoor and outdoor use.

Weight: 3 Kg





### **Accessories**

• Fabric

Fabric

# **VOUDOM**

### **Finishes**

#### finishes

BASIC PP Ref. 54194









Available in various colors

# **VOUDOM**

### **Ambients**