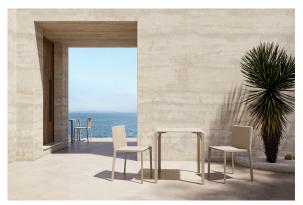

Products / Chairs / Quartz Chair

## Quartz chair

by Ramón Esteve

Created by Ramón Esteve for Vondom, it offers a perfect blend of elegance and functionality in outdoor furniture. With an orthogonal geometry and triangular profiles, this collection stands out for its visual lightness and timeless design.



## **VOUDOM**

### Info

#### Description

Injected polypropylene with fiber glass. Stackable. Item suitable for indoor and outdoor use.

Weight: 3 Kg





### **Accessories**

• Fabric

Fabric

# **VOUDOM**

### **Finishes**

#### finishes

BASIC PP Ref. 54194









Available in various colors

# **VOUDOM**

### **Ambients**