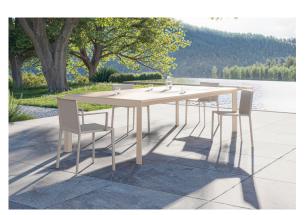

Products / Chairs / Quartz Chair With Arms

## Quartz chair with arms

by Ramón Esteve

Created by Ramón Esteve for Vondom, it offers a perfect blend of elegance and functionality in outdoor furniture. With an orthogonal geometry and triangular profiles, this collection stands out for its visual lightness and timeless design.





### Info

### Description

Injected polypropylene with fiber glass. Stackable. Item suitable for indoor and outdoor use.

Weight: 3 Kg





### **Accessories**

• Fabric

Fabric

## **VOUDOM**

### **Finishes**

#### finishes

BASIC PP Ref. 54195









Available in various colors

# **VOUDOM**

### **Ambients**