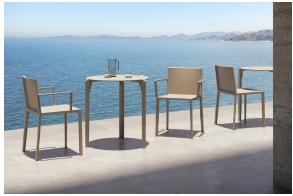

Products / Chairs / Quartz Chair With Arms

## Quartz chair with arms

by Ramón Esteve

Created by Ramón Esteve for Vondom, it offers a perfect blend of elegance and functionality in outdoor furniture. With an orthogonal geometry and triangular profiles, this collection stands out for its visual lightness and timeless design.





### Info

### Description

Injected polypropylene with fiber glass. Stackable. Item suitable for indoor and outdoor use.

Weight: 3 Kg





### **Accessories**

• Fabric

Fabric

## **VOUDOM**

### **Finishes**

#### finishes

BASIC PP Ref. 54195









Available in various colors

# **VOUDOM**

### **Ambients**