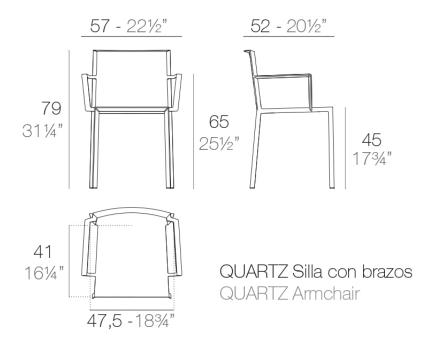

### Description

Injected polypropylene with fiber glass. Stackable. Item suitable for indoor and outdoor use.

Weight: 3 Kg