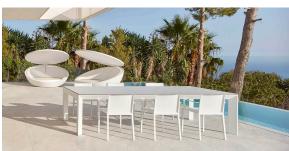

Products / Chairs / Quartz Chair With Arms

## Quartz chair with arms

by Ramón Esteve

Created by Ramón Esteve for Vondom, it offers a perfect blend of elegance and functionality in outdoor furniture. With an orthogonal geometry and triangular profiles, this collection stands out for its visual lightness and timeless design.





### Info

### Description

Injected polypropylene with fiber glass. Stackable. Item suitable for indoor and outdoor use.

Weight: 3 Kg





### **Accessories**

• Fabric

Fabric

## **VOUDOM**

### **Finishes**

#### finishes

BASIC PP Ref. 54195









Available in various colors

# **VOUDOM**

### **Ambients**