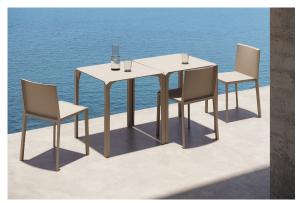

Products / Chairs / Quartz Chair With Arms

## Quartz chair with arms

by Ramón Esteve

Created by Ramón Esteve for Vondom, it offers a perfect blend of elegance and functionality in outdoor furniture. With an orthogonal geometry and triangular profiles, this collection stands out for its visual lightness and timeless design.





### Info

### Description

Injected polypropylene with fiber glass. Stackable. Item suitable for indoor and outdoor use.

Weight: 3 Kg





### **Accessories**

• Fabric

Fabric

## **VOUDOM**

### **Finishes**

#### finishes

BASIC PP Ref. 54195









Available in various colors

# **VOUDOM**

### **Ambients**