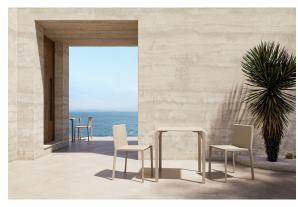

Products / Chairs / Quartz Chair With Arms

## Quartz chair with arms

by Ramón Esteve

Created by Ramón Esteve for Vondom, it offers a perfect blend of elegance and functionality in outdoor furniture. With an orthogonal geometry and triangular profiles, this collection stands out for its visual lightness and timeless design.





### Info

### Description

Injected polypropylene with fiber glass. Stackable. Item suitable for indoor and outdoor use.

Weight: 3 Kg





### **Accessories**

• Fabric

Fabric

## **VOUDOM**

### **Finishes**

#### finishes

BASIC PP Ref. 54195









Available in various colors

# **VOUDOM**

### **Ambients**