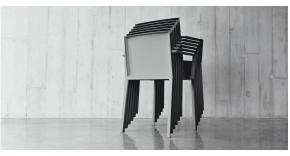

## Quartz chair with arms

by Ramón Esteve

Created by Ramón Esteve for Vondom, it offers a perfect blend of elegance and functionality in outdoor furniture. With an orthogonal geometry and triangular profiles, this collection stands out for its visual lightness and timeless design.

### Description

Injected polypropylene with fiber glass. Stackable. Item suitable for indoor and outdoor use.

Weight: 3 Kg