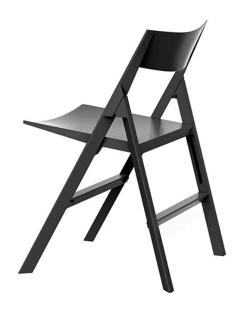

## Quartz folding chair

by Ramón Esteve

Created by Ramón Esteve for Vondom, it offers a perfect blend of elegance and functionality in outdoor furniture. With an orthogonal geometry and triangular profiles, this collection stands out for its visual lightness and timeless design.

#### Description

Injected polypropylene with fiber glass. Stackable. Item suitable for indoor and outdoor use.

Weight: 4.81 Kg