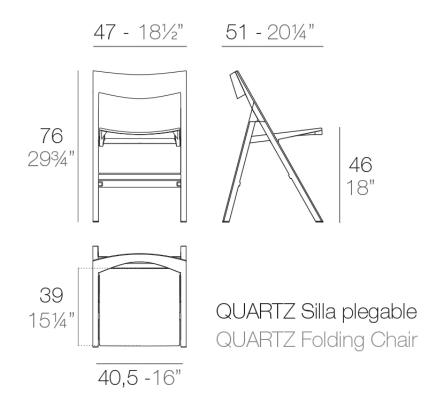

#### Description

Injected polypropylene with fiber glass. Stackable. Item suitable for indoor and outdoor use.

Weight: 4.81 Kg