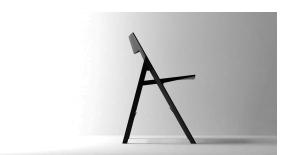

## Quartz folding chair

by Ramón Esteve

Created by Ramón Esteve for Vondom, it offers a perfect blend of elegance and functionality in outdoor furniture. With an orthogonal geometry and triangular profiles, this collection stands out for its visual lightness and timeless design.

#### Description

Injected polypropylene with fiber glass. Stackable. Item suitable for indoor and outdoor use.

Weight: 4.81 Kg