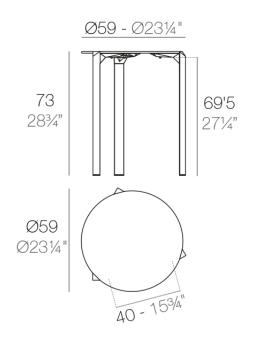

## Info

#### Description

Made from polypropylene and reinforced with fiberglass manufactured by gas injection. Available in various colors. Suitable for indoor and outdoor use.

Weight: 5.1 Kg

QUARTZ Mesa Ø59 QUARTZ Table Ø231/4"