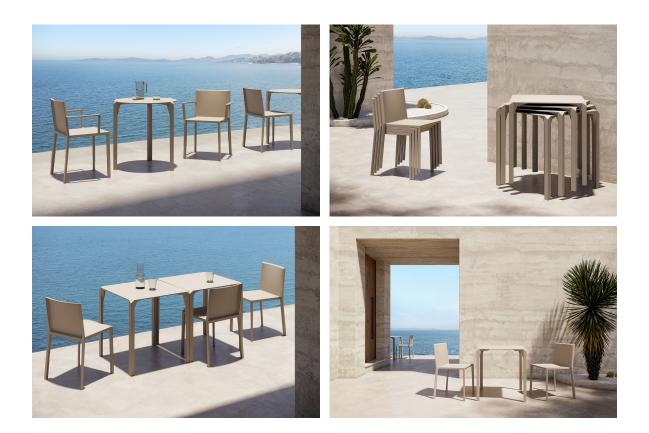

ing Tables / Quartz Dining Table ø59

## Quartz dining table Ø59 by Ramón Esteve

Created by Ramón Esteve for Vondom, it offers a perfect blend of elegance and functionality in outdoor furniture. With an orthogonal geometry and triangular profiles, this collection stands out for its visual lightness and timeless design.



# **VOИDOM**

## Info

#### Description

Made from polypropylene and reinforced with fiberglass manufactured by gas injection. Available in various colors. Suitable for indoor and outdoor use.

Weight: 5.1 Kg



QUARTZ Mesa Ø59 QUARTZ Table Ø231/4"

# **VOИDOM**

## Finishes

finishes BASIC PP Ref. 54198

Available in various colors

#### tabletops

#### HPL Ref. VVAR02348





white(black edge)

ecru(black edge)



black(black edge)

#### HPL black edge



## Ambients