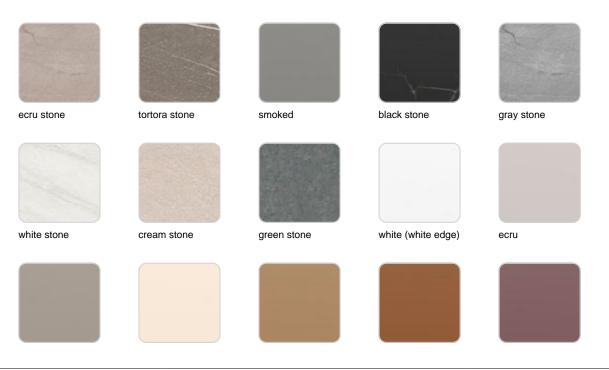

### Finishes

finishes BASIC PP Ref. 54199

ecru

black

Available in various colors

### tabletops

white

#### Solid Core Ref. VVAR02349

| tortora | cream | camel | clay | garnet     |
|---------|-------|-------|------|------------|
|         |       |       |      |            |
|         |       |       |      |            |
|         |       |       |      |            |
|         |       |       |      |            |
| brown   | green | blue  | gray | anthracite |
|         |       |       |      |            |