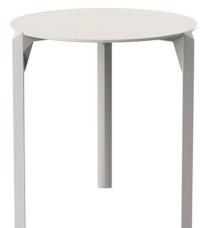

## Quartz dining table Ø69 by Ramón Esteve

Created by Ramón Esteve for Vondom, it offers a perfect blend of elegance and functionality in outdoor furniture. With an orthogonal geometry and triangular profiles, this collection stands out for its visual lightness and timeless design.

### Description

Made from polypropylene and reinforced with fiberglass manufactured by gas injection. Available in various colors. Suitable for indoor and outdoor use.

Weight: 6.53 Kg