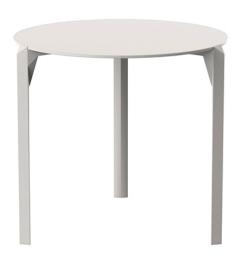

# Quartz dining table ø79

by Ramón Esteve

Created by Ramón Esteve for Vondom, it offers a perfect blend of elegance and functionality in outdoor furniture. With an orthogonal geometry and triangular profiles, this collection stands out for its visual lightness and timeless design.

#### Description

Made from polypropylene and reinforced with fiberglass manufactured by gas injection. Available in various colors. Suitable for indoor and outdoor use.

Weight: 8.31 Kg