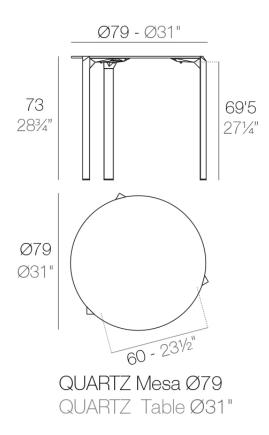

# Quartz dining table ø79

by Ramón Esteve

Created by Ramón Esteve for Vondom, it offers a perfect blend of elegance and functionality in outdoor furniture. With an orthogonal geometry and triangular profiles, this collection stands out for its visual lightness and timeless design.

#### Description

Made from polypropylene and reinforced with fiberglass manufactured by gas injection. Available in various colors. Suitable for indoor and outdoor use.

Weight: 8.31 Kg