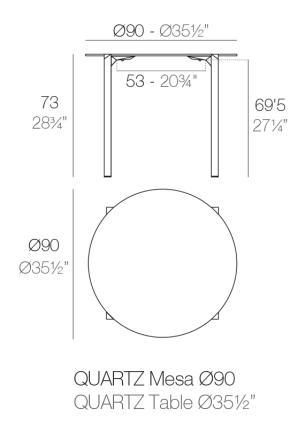

Products / Dining Tables / Quartz Dining Table Ø90

# Quartz dining table ø90

by Ramón Esteve

Created by Ramón Esteve for Vondom, it offers a perfect blend of elegance and functionality in outdoor furniture. With an orthogonal geometry and triangular profiles, this collection stands out for its visual lightness and timeless design.



## **VOUDOM**

## Info

## Description

Made from polypropylene and reinforced with fiberglass manufactured by gas injection. Available in various colors. Suitable for indoor and outdoor use.

Weight: 10.8 Kg



# **VOUDOM**

## **Finishes**

### finishes

**BASIC PP** Ref. 54201







Available in various colors

## tabletops

Solid Core Ref. VVAR02351











black stone



white (white edge)





tortora stone





gray stone





white stone



cream





blue anthracite garnet green

#### HPL Ref. VVAR02351







white(black edge)

ecru(black edge)

black(black edge)

### HPL black edge

#### Solid Core wood Ref. VVAR02351





oak1

oak2