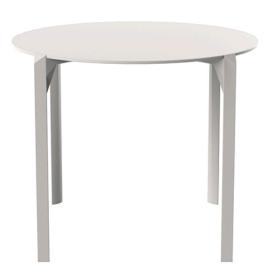

# Quartz dining table ø90

by Ramón Esteve

Created by Ramón Esteve for Vondom, it offers a perfect blend of elegance and functionality in outdoor furniture. With an orthogonal geometry and triangular profiles, this collection stands out for its visual lightness and timeless design.

## Description

Made from polypropylene and reinforced with fiberglass manufactured by gas injection. Available in various colors. Suitable for indoor and outdoor use.

Weight: 10.8 Kg