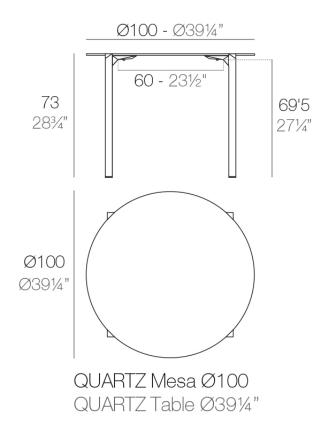

#### Description

Made from polypropylene and reinforced with fiberglass manufactured by gas injection. Available in various colors. Suitable for indoor and outdoor use.

Weight: 13.06 Kg