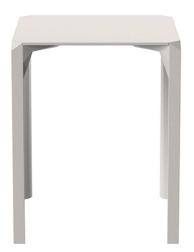

## Quartz dining table 59×59 by Ramón Esteve

Created by Ramón Esteve for Vondom, it offers a perfect blend of elegance and functionality in outdoor furniture. With an orthogonal geometry and triangular profiles, this collection stands out for its visual lightness and timeless design.

#### Description

Made from polypropylene and reinforced with fiberglass manufactured by gas injection. Available in various colors. Suitable for indoor and outdoor use.

Weight: 0.78 Kg