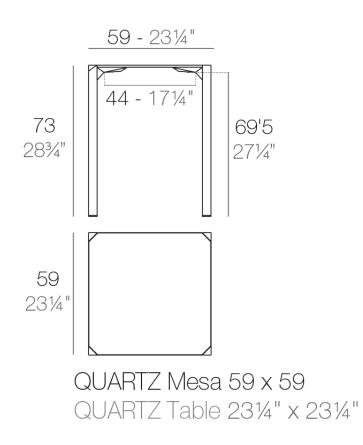

Products / Dining Tables / Quartz Dining Table 59×59

## Quartz dining table 59×59 by Ramón Esteve

Created by Ramón Esteve for Vondom, it offers a perfect blend of elegance and functionality in outdoor furniture. With an orthogonal geometry and triangular profiles, this collection stands out for its visual lightness and timeless design.