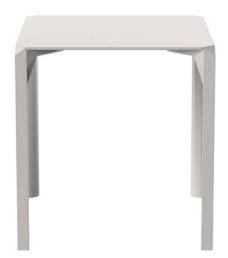

## Quartz dining table 69×69 by Ramón Esteve

Created by Ramón Esteve for Vondom, it offers a perfect blend of elegance and functionality in outdoor furniture. With an orthogonal geometry and triangular profiles, this collection stands out for its visual lightness and timeless design.

#### Description

Made from polypropylene and reinforced with fiberglass manufactured by gas injection. Available in various colors. Suitable for indoor and outdoor use.

Weight: 8.51 Kg