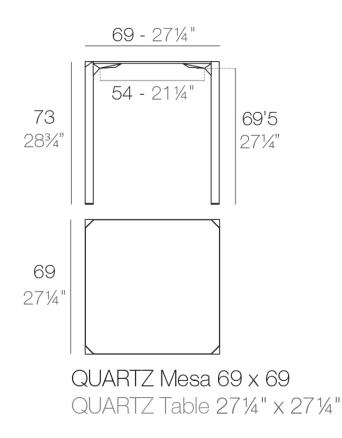

Products / Dining Tables / Quartz Dining Table 69×69

## Quartz dining table 69×69 by Ramón Esteve

Created by Ramón Esteve for Vondom, it offers a perfect blend of elegance and functionality in outdoor furniture. With an orthogonal geometry and triangular profiles, this collection stands out for its visual lightness and timeless design.



# **VOИDOM**

## Info

#### Description

Made from polypropylene and reinforced with fiberglass manufactured by gas injection. Available in various colors. Suitable for indoor and outdoor use.

Weight: 8.51 Kg



# **VOИDOM**

### Finishes

finishes BASIC PP Ref. 54204

Available in various colors

### tabletops

#### HPL Ref. VVAR02392







white(black edge)

ecru(black edge)



#### HPL black edge

## **VOИDOM**