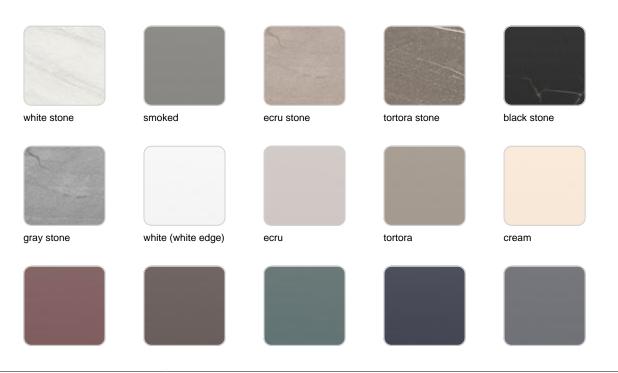

### **Finishes**

finishes BASIC PP Ref. 54205

ecru

black

Available in various colors

#### tabletops

white

#### Solid Core Ref. VVAR02393

| garnet           | brown | green | blue | anthracite |
|------------------|-------|-------|------|------------|
|                  |       |       |      |            |
|                  |       |       |      |            |
| HPL              |       |       |      |            |
| · · · · <b>L</b> |       |       |      |            |
| Ref. VVAR02      | 2393  |       |      |            |

ecru(black edge)

HPL black edge

#### Solid Core wood Ref. VVAR02393

oak1

oak2