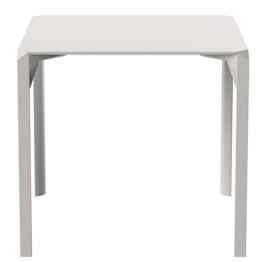

## Quartz dining table 79×79 by Ramón Esteve

Created by Ramón Esteve for Vondom, it offers a perfect blend of elegance and functionality in outdoor furniture. With an orthogonal geometry and triangular profiles, this collection stands out for its visual lightness and timeless design.

### Description

Made from polypropylene and reinforced with fiberglass manufactured by gas injection. Available in various colors. Suitable for indoor and outdoor use.

Weight: 10.45 Kg