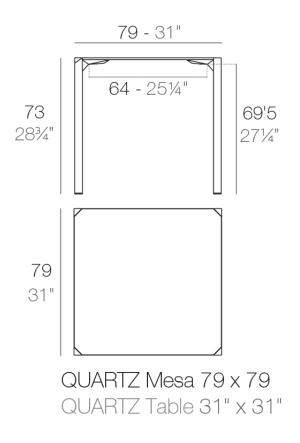

Products / Dining Tables / Quartz Dining Table 79×79

## Quartz dining table 79×79 by Ramón Esteve

Created by Ramón Esteve for Vondom, it offers a perfect blend of elegance and functionality in outdoor furniture. With an orthogonal geometry and triangular profiles, this collection stands out for its visual lightness and timeless design.