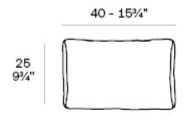

#### Description

Weight: 0.85 Kg

Tablet. Pillow 25x40cm Tablet. Cojín 25x40cm 54215