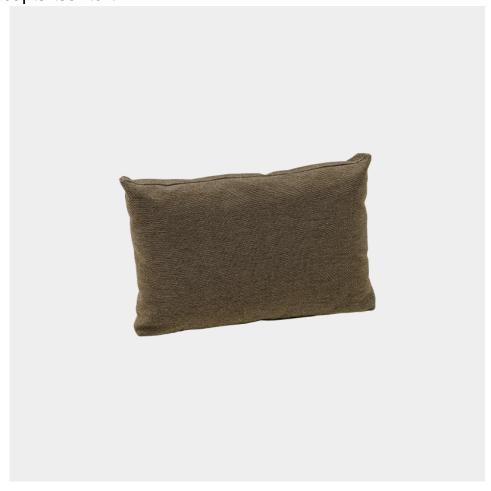

Products / Decorative Cushions / Cushion 40x25

#### Cushion 40×25

#### Description

Weight: 0.85 Kg

Tablet. Pillow 25x40cm Tablet. Cojín 25x40cm 54215